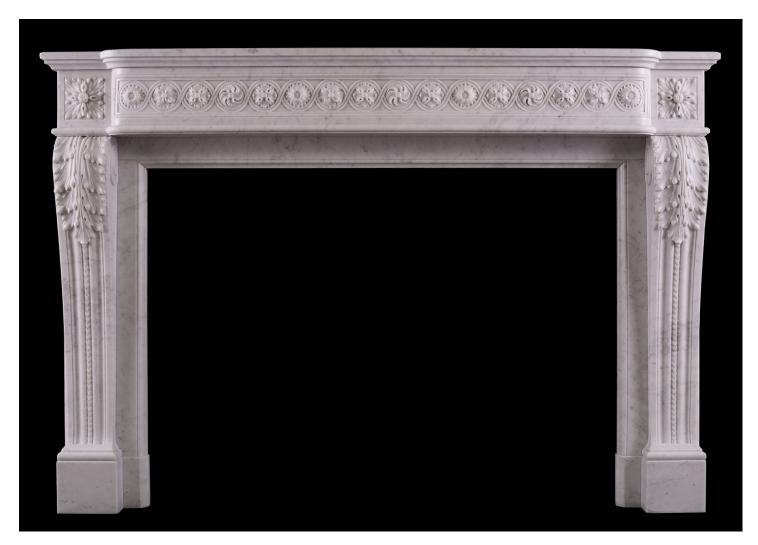

## A CARVED MARBLE FIREPLACE IN THE LOUIS XVI MANNER

A finely carved French marble fireplace in the Louis XVI style. The shaped jambs with carved acanthus leaves, surmounted by square paterae. The guilloche frieze with carved paterae throughout. Shaped moulded shelf above. Italian Carrara marble. 19th century.

## Stock No: 4348 SOLD

 Shelf Width
 1606mm | 63 1/4\*

 Overall Height
 1107mm | 43 5/8\*

 Opening Height
 835mm | 32 7/8\*

 Opening Width
 1149mm | 45 1/4\*

 Depth Of Shelf
 355mm | 14\*

 Overall Jambs
 1559mm | 61 3/8\*