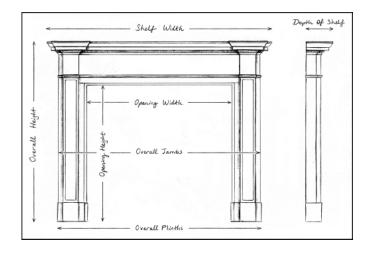

## Stock No: 4348 SOLD

 Shelf Width
 1606mm | 63 1/4\*

 Overall Height
 1107mm | 43 5/8\*

 Opening Height
 835mm | 32 7/8\*

 Opening Width
 1149mm | 45 1/4\*

 Depth Of Shelf
 355mm | 14\*

 Overall Jambs
 1559mm | 61 3/8\*