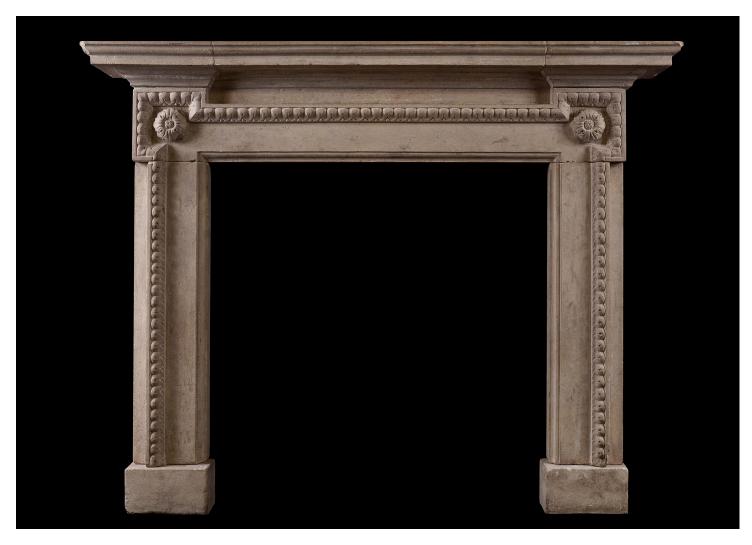

## AN ARCHITECTURAL BATH STONE FIREPLACE IN THE GEORGIAN MANNER

A rustic Georgian style Bath stone fireplace of architectural form. The carved jambs with acanthus leaf mouldings and carved rosette paterae. Moulded shelf above. English. Nice quality patina to stone.

## Stock No: 4170 SOLD

 Shelf Width
 1615mm | 63 5/8"

 Overall Height
 1285mm | 50 5/8"

 Opening Height
 970mm | 38 1/4"

 Opening Width
 965mm | 38"

 Depth Of Shelf
 220mm | 8 5/8"

 Overall Plinths
 1380mm | 54 3/8"