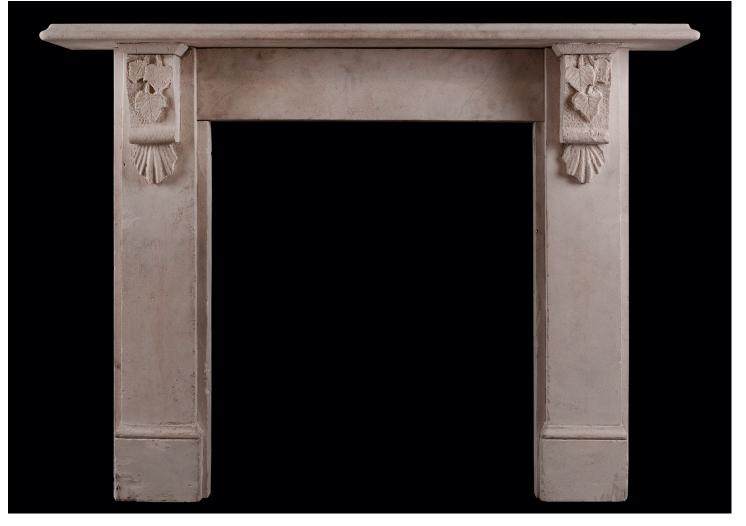

## A VICTORIAN BATH STONE FIREPLACE

A Victorian Bath stone fireplace. The flat fronted jambs with scrolled corbel brackets carved with leaves, with moulded shelf above. English, mid-late 19th century.

| Stock No: 3713 | Price: £7,200 + VAT |
|----------------|---------------------|
| Shelf Width    | 1513mm   59 5/8"    |
| Overall Height | 1145mm   45 1/8"    |
| Opening Height | 928mm   36 1/2"     |
| Opening Width  | 791mm   31 1/8"     |
| Depth Of Shelf | 255mm   10"         |
| Overall Jambs  | 1250mm   49 1/4"    |