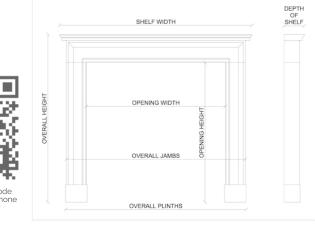

## A VICTORIAN BATH STONE FIREPLACE

A Victorian Bath stone fireplace. The flat fronted jambs with scrolled corbel brackets carved with leaves, with moulded shelf above. English, mid-late 19th century.

| Stock No: 3713 | Price: £7,200 + VAT |
|----------------|---------------------|
| Shelf Width    | 1513mm   59 5/8"    |
| Overall Height | 1145mm   45 1/8"    |
| Opening Height | 928mm   36 1/2"     |
| Opening Width  | 791mm   31 1/8"     |
| Depth Of Shelf | 255mm   10"         |
| Overall Jambs  | 1250mm   49 1/4"    |