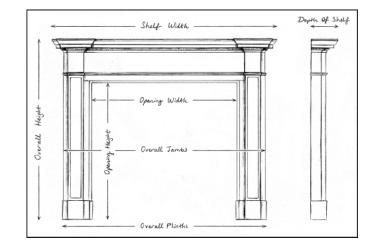

## Stock No: 4378

Shelf Width Overall Height Opening Height Opening Width Depth Of Shelf Overall Plinths

You can scan the QR code above with any smartphone to view this item on our website

| 1604mm |   | 63 1/8" |
|--------|---|---------|
| 1490mm |   | 58 5/8" |
| 1035mm | I | 40 3⁄4" |
| 1070mm |   | 42 1/8" |
| 220mm  |   | 8 5/8"  |
| 1355mm |   | 53 3/8" |