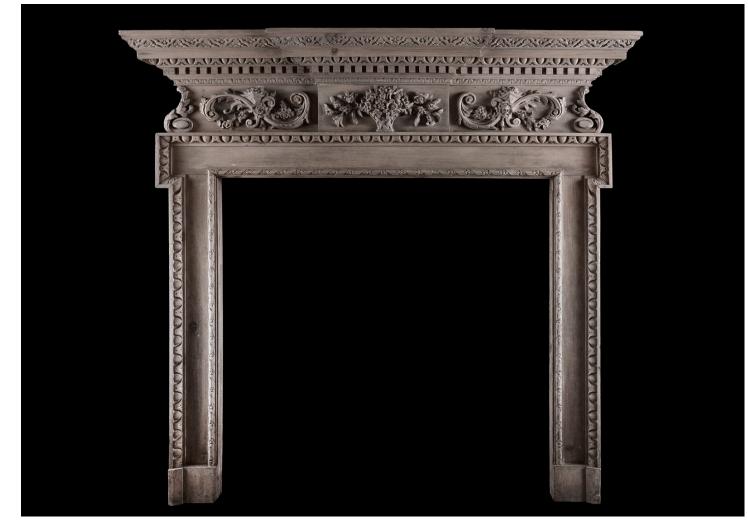

## A GEORGIAN STYLE PINE FIREPLACE

A Georgian style pine fireplace. The jambs with rope mouldings and egg-and-tongue mouldings throughout, the frieze with carved foliage framed with basket of flowers to centre blocking. Carved breakfront shelf above. English, circa 1900.