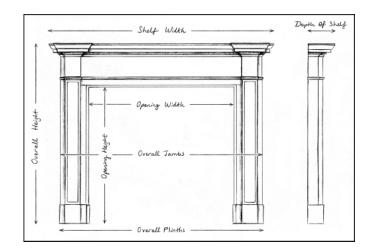

## Stock No: 4359

| Shelf Width     |
|-----------------|
| Overall Height  |
| Opening Height  |
| Opening Width   |
| Depth Of Shelf  |
| Overall Plinths |

You can scan the QR code above with any smartphone to view this item on our website

## 1828mm | 72" 1470mm | 57 7/8" 1125mm | 44 1/4" 1145mm | 45 1/8" 261mm | 10 1/4" 1660mm | 65 3/8"