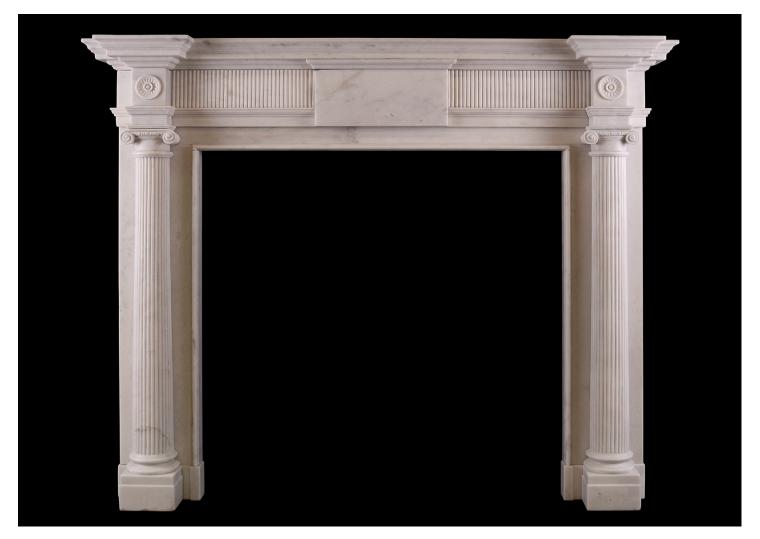

## A WHITE MARBLE GEORGIAN STYLE FIREPLACE

A white marble fireplace in the Georgian manner. The jambs with reeded, tapering columns, surmounted by Ionic capitals with egg and dart carving. The frieze with plain centre blocking, flanked by reeding and round rosette paterae. Moulded, breakfront shelf above. English, second part of 20th century.Â