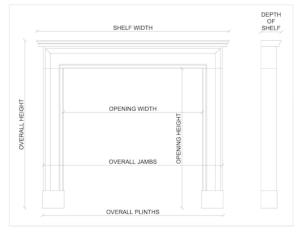

## Stock No: 4170

 Shelf Width
 1615mm | 63 5/8"

 Overall Height
 1285mm | 50 5/8"

 Opening Height
 970mm | 38 1/4"

 Opening Width
 965mm | 38"

 Depth Of Shelf
 220mm | 8 5/8"

 Overall Plinths
 1380mm | 54 3/8"