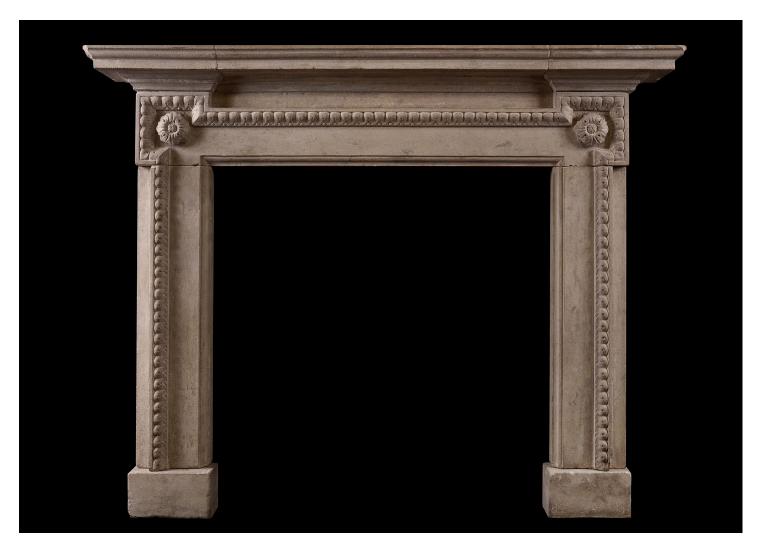

## AN ARCHITECTURAL BATH STONE FIREPLACE IN THE GEORGIAN MANNER

A rustic Georgian style Bath stone fireplace of architectural form. The carved jambs with acanthus leaf mouldings and carved rosette paterae. Moulded shelf above. English. Nice quality patina to stone.

## Stock No: 4170

 Shelf Width
 1615mm | 63 5/8"

 Overall Height
 1285mm | 50 5/8"

 Opening Height
 970mm | 38 1/4"

 Opening Width
 965mm | 38"

 Depth Of Shelf
 220mm | 8 5/8"

 Overall Plinths
 1380mm | 54 3/8"