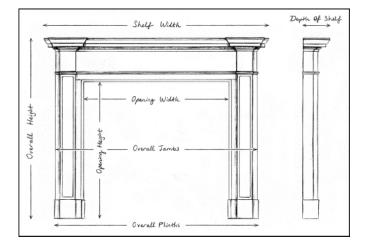

## Stock No: 3960

 Shelf Width
 1490mm | 58 5/8\*

 Overall Height
 1115mm | 43 7/8\*

 Opening Height
 945mm | 37 1/4\*

 Opening Width
 945mm | 37 1/4\*

 Depth Of Shelf
 180mm | 7 1/8\*

 Overall Plinths
 1345mm | 53\*