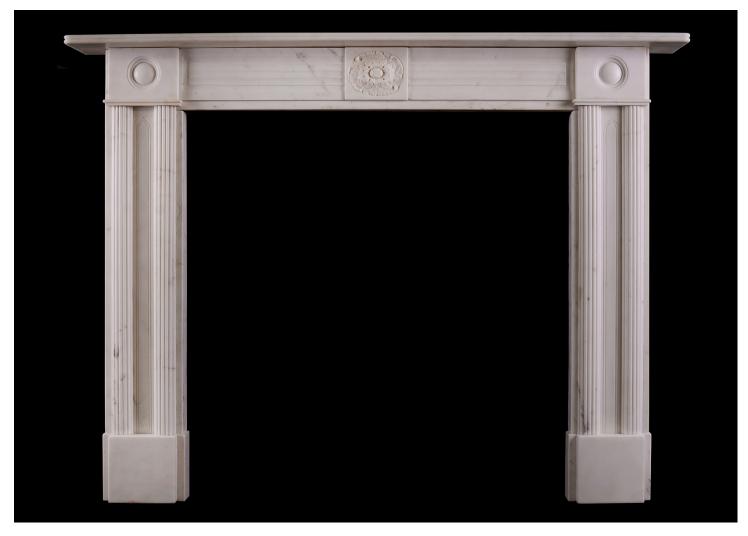

## A PERIOD STATUARY MARBLE REGENCY FIREPLACE

A period English Regency fireplace in Statuary marble. The jambs with half rounded reeds surmounted by roundel end blockings. Carved central paterae to frieze. English, circa 1820. One of a very near pair with Stock No 3961.

## Stock No: 3960

 Shelf Width
 1490mm | 58 5/8\*

 Overall Height
 1115mm | 43 7/8\*

 Opening Height
 945mm | 37 1/4\*

 Opening Width
 945mm | 37 1/4\*

 Depth Of Shelf
 180mm | 7 1/8\*

 Overall Plinths
 1345mm | 53\*