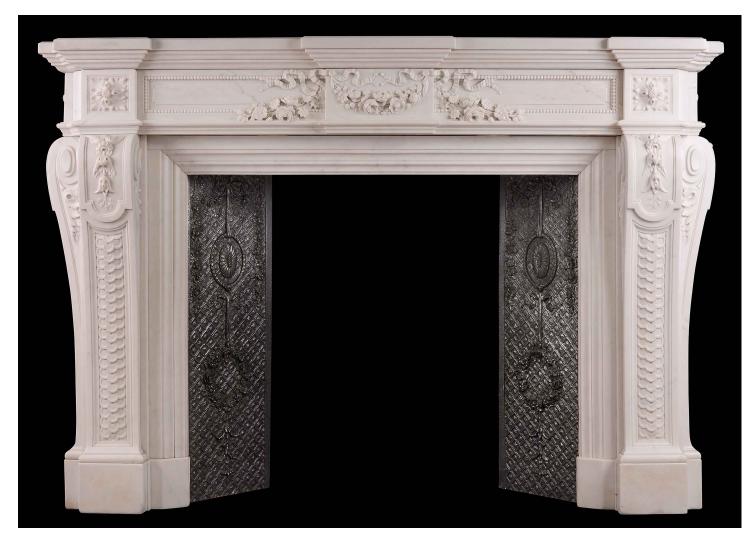

## A VERY FINELY CARVED FRENCH LOUIS XVI STYLE STATUARY MARBLE FIREPLACE

A very fine quality 19th century French Louis XVI style fireplace in Statuary marble. The frieze with exquisitely carved festoon centre of flowers and ribbons, overflowing from centre tablet onto the raised and fielded side panels with pearl beading border. The double bracketed jambs with carved bellflower drops, leading to scaled panels beneath and surmounted by square rosette paterae. Breakfront shape shelf. Circa 1830. Complete with original decorative cast iron interior panels.

## Stock No: 3889

 Shelf Width
 1755mm | 69 1/8\*

 Overall Height
 1205mm | 47 1/2\*

 Opening Height
 870mm | 34 1/4\*

 Opening Width
 1025mm | 40 3/8\*

 Depth Of Shelf
 475mm | 18 3/4\*

 Overall Plinths
 1645mm | 64 3/4\*