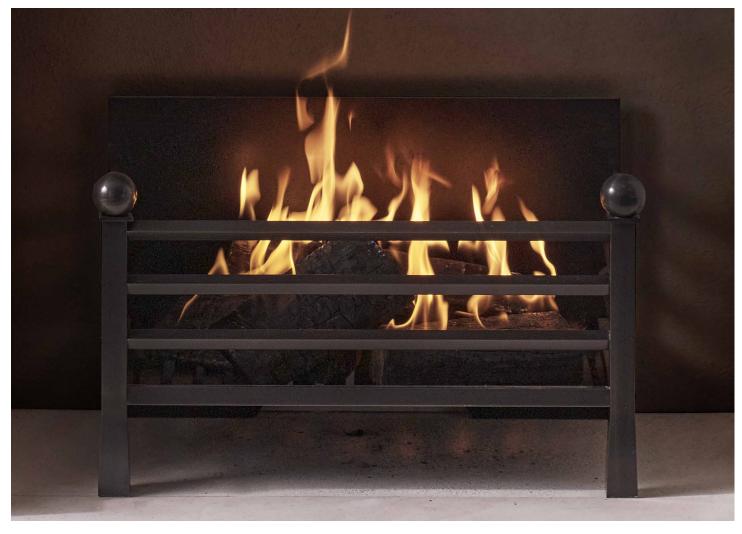

## THE STUTTON, IN BRONZE

The Stutton is a classical fire basket with a contemporary twist, and part of the Todhunter Earle Interiors collaboration. The tapering feet are surmounted by square, ball finished uprights and the burning area has plain front bars and a cast iron fireback behind. Available in custom sizes and various finishes. N.B. May be subject to an extended lead time, please enquire for more information.

Stock No: TEIxTG/Stutton-BZ Price: £3,250 + VAT

 Width At Front
 607mm | 23 7/8°

 Width At Back
 584mm | 23°

 Height
 375mm | 14 3/4°

 Depth
 399mm | 15 3/4°

Weight (may vary ±5%) 38kg | 84lbs

You can scan the QR code above with any smartphone to view this item on our website