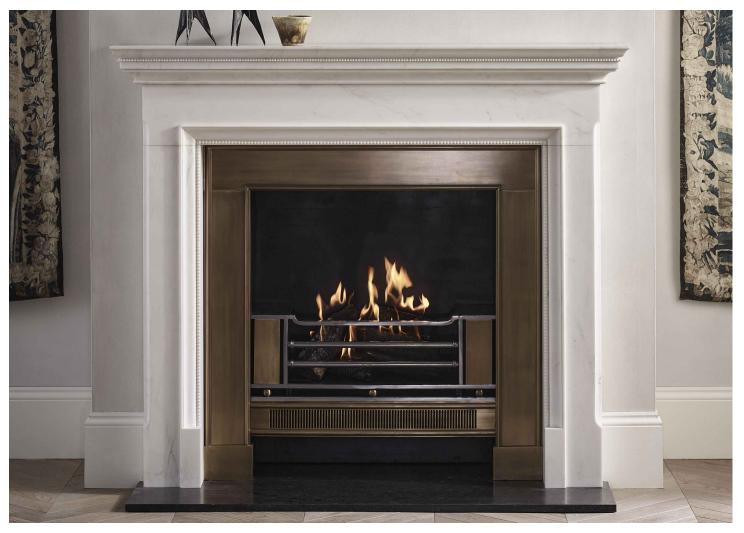

## THE LAYHAM, IN WHITE MARBLE

The Layham is an elegant English chimneypiece and part of the Todhunter Earle Interiors collaboration. The jambs feature an inground moulding, carved with fine quality, delicate beading surmounted by a plain frieze and shelf carved with matching beading. Based on a period original in the late-Georgian manner. The stock version of the Layham is made in a white marble but could be made in various marbles/limestones and could be in custom sizes as required. N.B. May be subject to an extended lead time, please enquire for more information.