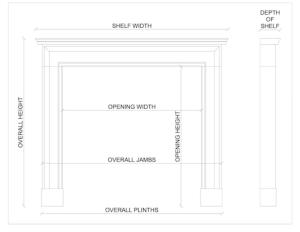

Stock No: TEIxTG/Layham-W Price: £8,500 + VAT

 Shelf Width
 1462mm | 57 1/2"

 Overall Height
 1254mm | 49 3/8"

 Opening Height
 970mm | 38 1/4"

 Opening Width
 970mm | 38 1/4"

 Depth Of Shelf
 190mm | 7 1/2"

 Overall Plinths
 1298mm | 51 1/8"

Weight (may vary ±5%) 156kg | 344lbs

You can scan the QR code above with any smartphone to view this item on our website