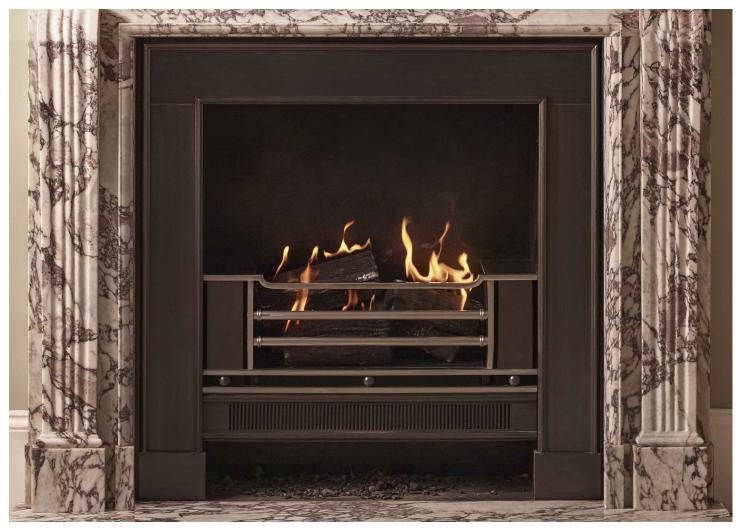

## THE DEDHAM, IN BRONZE

The Dedham is a classical and traditional English register grate and part of the Todhunter Earle Interiors collaboration. Based on the original Georgian design, the fluted fret is surmounted by steel bars with beaded moulding to outer of frame shown here in a bronze finish. Available in custom sizes and various finishes - please see the Dedham in antiqued brass here or the Dedham in antiqued steel here. N.B. May be subject to an extended lead time, please enquire for more information.

Stock No: TEIxTG/Dedham-BZ Price: £5,500 + VAT

 Width At Front
 1050mm | 41 3/8"

 Width At Back
 828mm | 32 5/8"

 Height
 1010mm | 39 3/4"

 Depth
 270mm | 10 5/8"

Weight (may vary ±5%) 132kg | 291lbs

You can scan the QR code above with any smartphone to view this item on our website