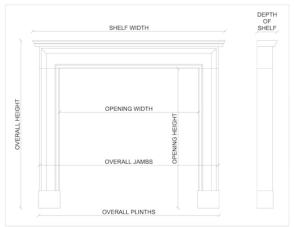

Stock No: T002-MS Price: £5,950 + VAT

 Shelf Width
 1570mm | 61 3/4"

 Overall Height
 1335mm | 52 1/2"

 Opening Height
 990mm | 39"

 Opening Width
 1125mm | 44 1/4"

 Depth Of Shelf
 170mm | 6 3/4"

 Overall Plinths
 1430mm | 56 1/4"