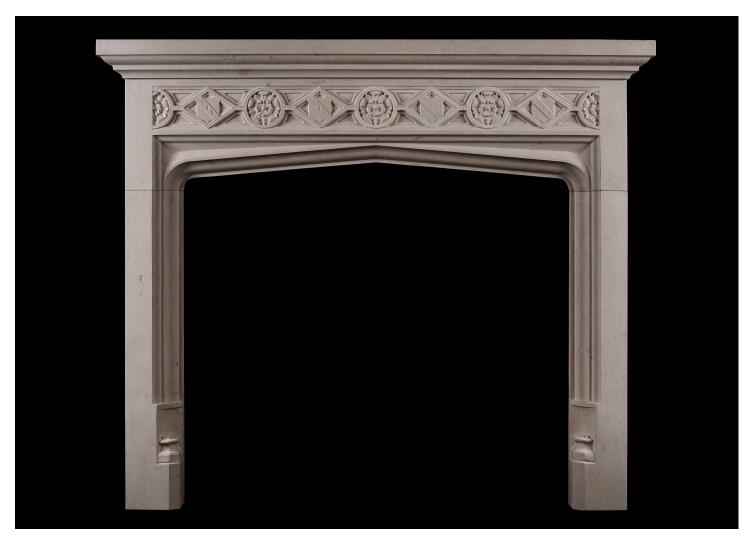

## A GOTHIC STYLE LIMESTONE FIREPLACE

A carved limestone fireplace in the English Gothic style. The diamond shaped frieze with shields and Tudor roses with moulded jambs. Moulded shelf above. A copy of an earlier piece. N.B. May be subject to an extended lead time, please enquire for more information.

Stock No: T002-MS Price: £5,950 + VAT

 Shelf Width
 1570mm | 61 3/4"

 Overall Height
 1335mm | 52 1/2"

 Opening Height
 990mm | 39"

 Opening Width
 1125mm | 44 1/4"

 Depth Of Shelf
 170mm | 6 3/4"

 Overall Plinths
 1430mm | 56 1/4"