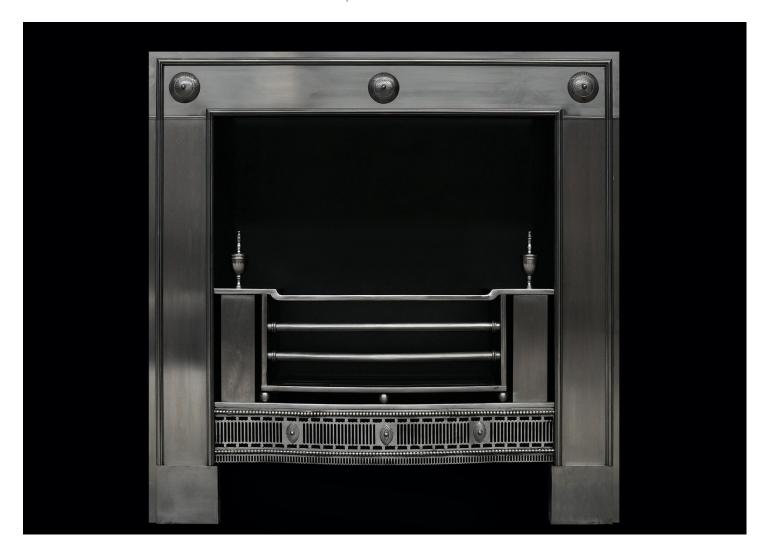

## THORNHILL GALLERIES

- fine fireplaces & accessories -

A Georgian style steel register grate. The serpentine shaped fret with flutes, beading and engraved paterae, urn finials engraved round paterae to top. The size of 40" x 40" (965mm x 965mm) has a little tolerance if needed. Please do call to discuss if your opening size is slightly different from this. N.B. May be subject to an extended lead time, please enquire for more information.