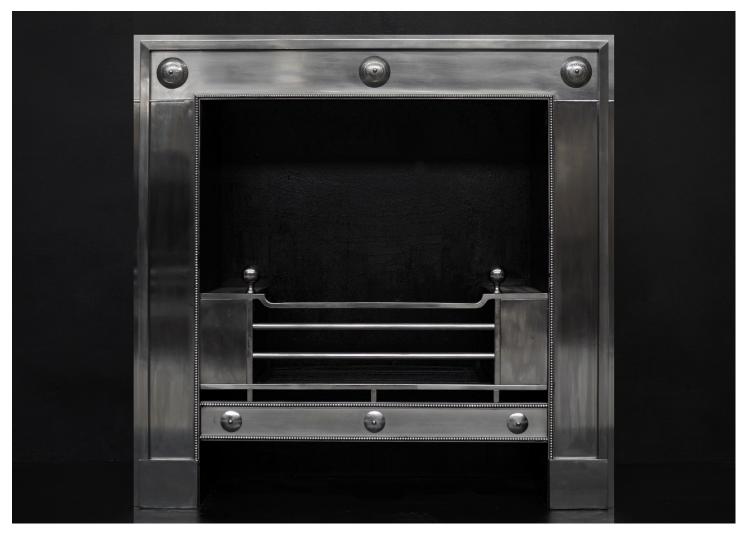

## A POLISHED STEEL REGISTER GRATE IN THE GEORGIAN MANNER

A polished steel register grate. The frame with finely engraved paterae to top and beading to inner edge. The burning area with ball finials, plain bars and fret with beading and plain paterae. English, modern. NB. May be subject to an extended lead time - please enquire for more info.

Stock No: RRG014-A Price: £4,500 + VAT

 Width At Front
 970mm | 38 1/4"

 Width At Back
 828mm | 32 5/8"

 Height
 967mm | 38 1/8"

 Depth
 285mm | 11 1/4"

You can scan the QR code above with any smartphone to view this item on our