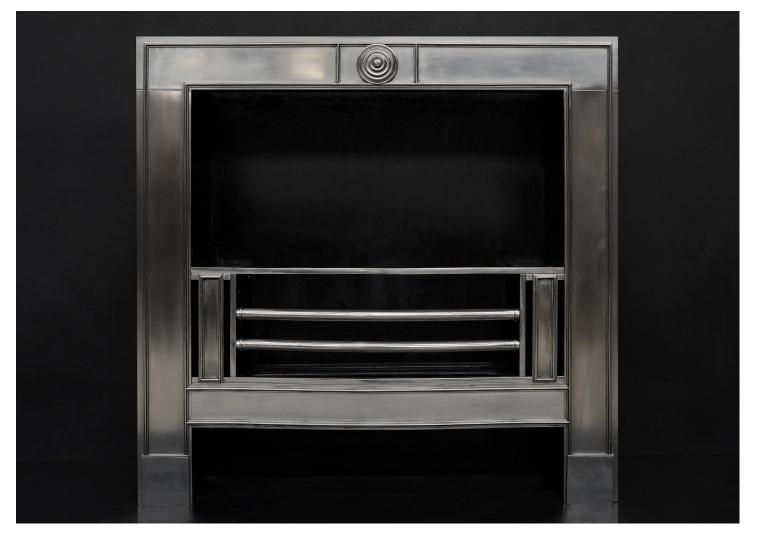

## AN ELEGANT STEEL REGISTER GRATE

An elegant steel register grate in the Georgian style. The frame with mouldings to edges and circular steel patera to top. The burning area with steel bars and panelled front hobs. English, modern. NB. May be subject to an extended lead time - please enquire for more info.

Stock No: RRG011-A Price: £4,500 + VAT

| Width At Front | 950mm   37 3/8" |
|----------------|-----------------|
| Width At Back  | 810mm   31 7/8" |
| Height         | 932mm   36 3/4" |
| Depth          | 255mm   10"     |
|                |                 |