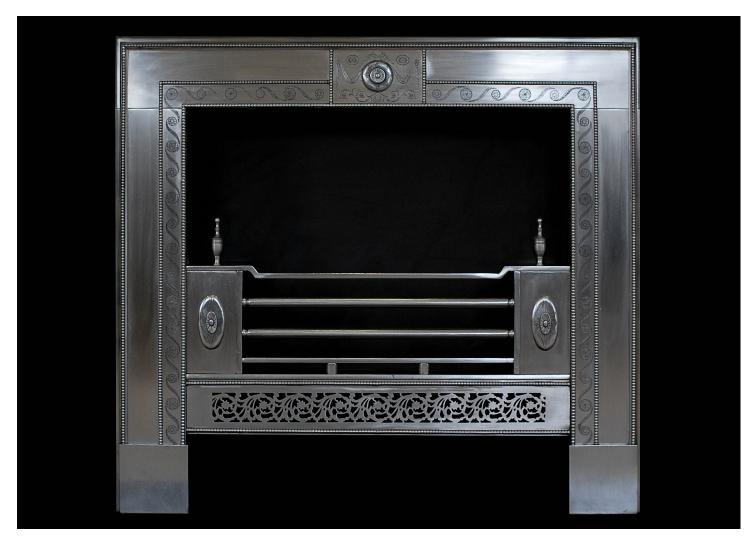

## A FINE QUALITY ENGRAVED GEORGE III STYLE STEEL REGISTER GRATE

A quality George III style steel register grate. The frame with finely engraved scrolled leaf and rosette detailing. The centre panel with engraved swags and scrollwork with cut patera to centre. The pierced running fret with beaded moulding. Steel front bars and oval pateras to front panels with urn finials above. A fine quality copy of a period original. Please note this fireplace is designed to fit inside a 40 x 40 fireplace. However it can be adapted to fit into larger openings. N.B. May be subject to an extended lead time, please enquire for more information.

Stock No: RRG004-A Price: £5,250 + VAT

 Width At Front
 1035mm | 40 3/4"

 Width At Back
 775mm | 30 1/2"

 Height
 1035mm | 40 3/4"

 Depth
 280mm | 11"

You can scan the QR code above with any smartphone to view this item on our website