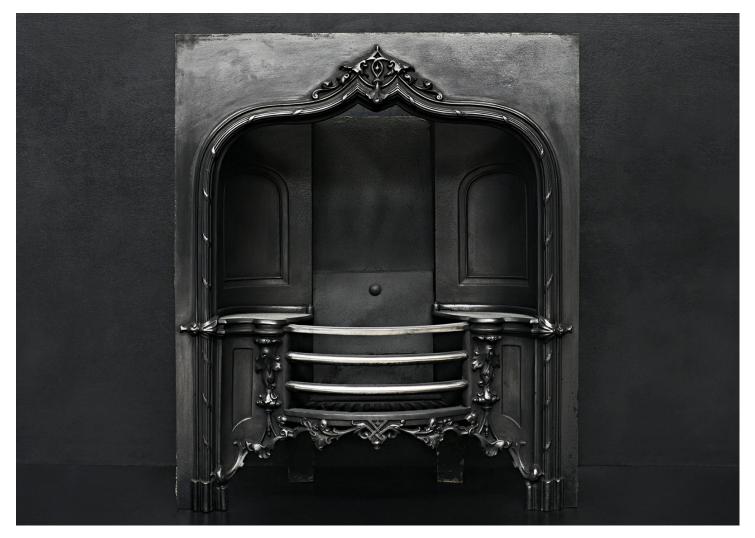

## A DECORATIVE CAST IRON VICTORIAN FIREPLACE INSERT

A decorative cast iron Victorian fireplace insert. The outer frame with cast rope moulding, the burning area with cast foliage below and polished bowed front bars. English, mid-late 19th century.

Stock No: RG102 Price: £2,250 + VAT

| Width At Front | 815mm | 32 1/8" |
|----------------|-------|---------|
| Width At Back  | 370mm | 14 5/8" |
| Height         | 966mm | 38"     |
| Depth          | 390mm | 15 3/8" |