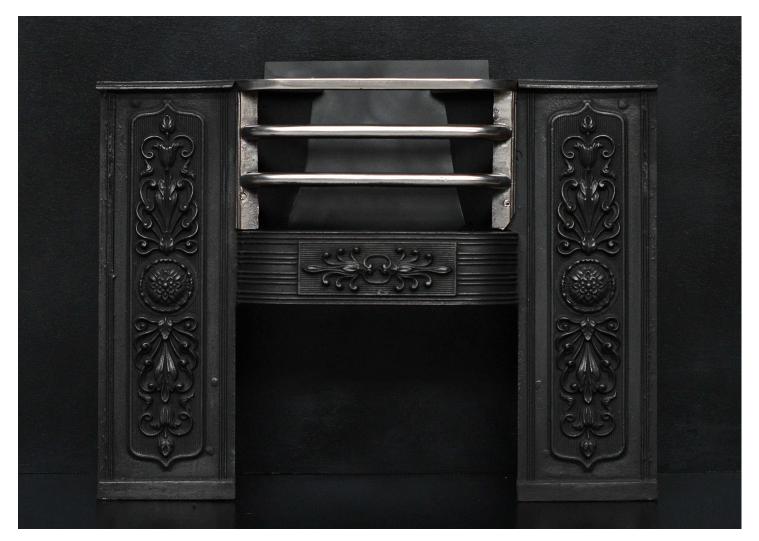

## A 19TH CENTURY HOB GRATE

A 19th century cast iron hob grate, the reeded panels with anthemion and rosette detailing, shaped fret and polished steel front bars.

 Stock No: RG080
 Price: £1,750 + VAT

 Width At Front
 720mm | 28 3/8\*

| Width At Back | 720mm | 28 3/8" |
|---------------|-------|---------|
| Height        | 570mm | 22 1/2" |
| Depth         | 230mm | 9"      |

You can scan the QR code above with any smartphone to view this item on our website