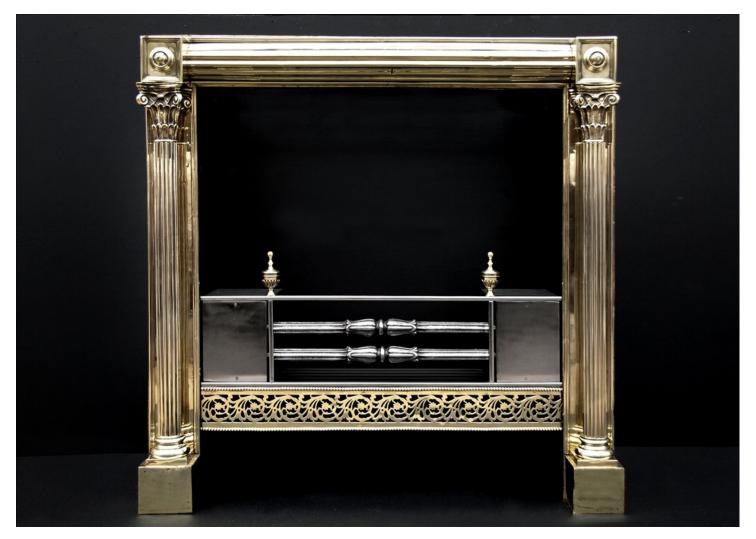

## A GOOD QUALITY REGENCY BRASS AND STEEL REGISTER GRATE

| 417/8" | 34" | 417/8" | 16"

A good quality Regency brass and steel register grate. The elegant reeded columns surmounted by scroll and leaf capitals with bullseye end panel above, the pierced brass fret with decorative cast iron bars and hobs. Engraved brass finials. Back and side interior plates replaced. 19th century.

Stock No: RG031 Price: £10,500 + VAT

| Width At Front | 1065mm |
|----------------|--------|
| Width At Back  | 865mm  |
| Height         | 1065mm |
| Depth          | 407mm  |
|                |        |