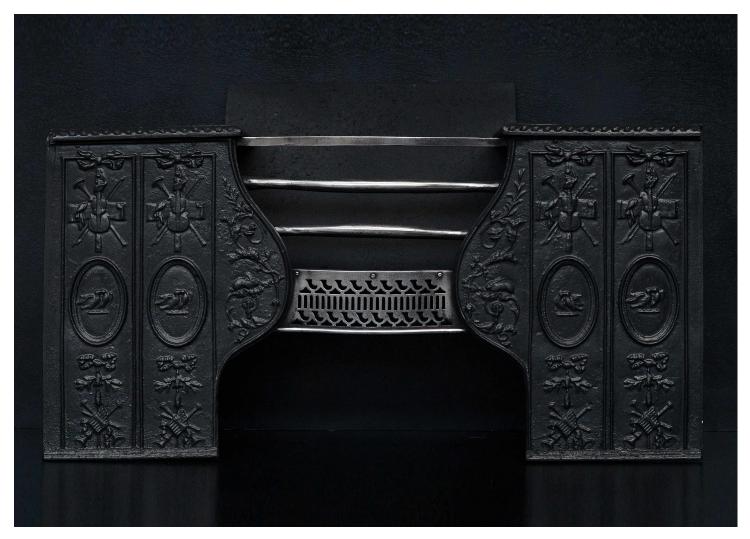

## AN EARLY 19TH CENTURY CAST IRON HOB GRATE

Early 19th century elaborately cast iron hob grate with polished steel fret and bars.

## Stock No: RG016 Price: £3,800 + VAT

| Width At Front | 875mm   34 1/2" |
|----------------|-----------------|
| Width At Back  | 875mm   34 1/2" |
| Height         | 540mm   21 1/4" |
| Depth          | 330mm   13"     |