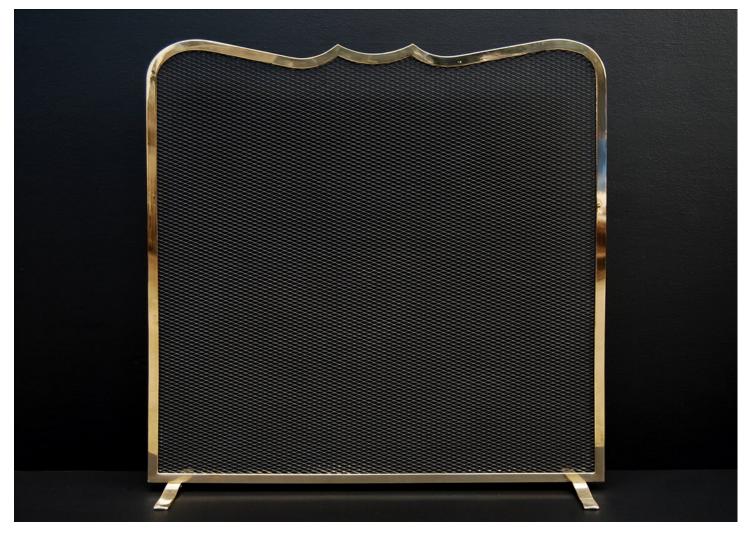

## AN ELEGANT BRASS FIRESCREEN

An elegantly shaped brass firescreen with serpentine shaped top and black mesh to centre.

 Stock No: RFS001-B
 Price: £1,500 + VAT

 Height
 885mm | 34 7/8\*

 Width
 875mm | 34 1/2\*