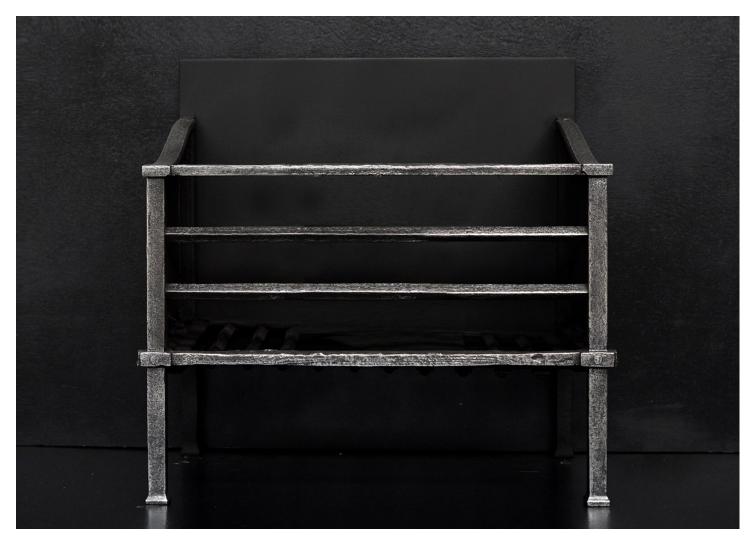

## A POLISHED STEEL FIREGRATE WITH BURNISHED FINISH

A simple antiqued steel firegrate of architectural form. Square uprights with shaped returns to plain steel fireback. Reproduction. A larger version is also available - Stock No. RFG040L-ATQ. (N.B. May be subject to an extended lead time, please enquire for more information.)

Stock No: RFG040S-ATQ Price: £1,800 + VAT

 Width At Front
 525mm | 20 5/8"

 Width At Back
 520mm | 20 1/2"

 Height
 495mm | 19 1/2"

 Depth
 260mm | 10 1/4"

You can scan the QR code above with any smartphone to view this item on our website