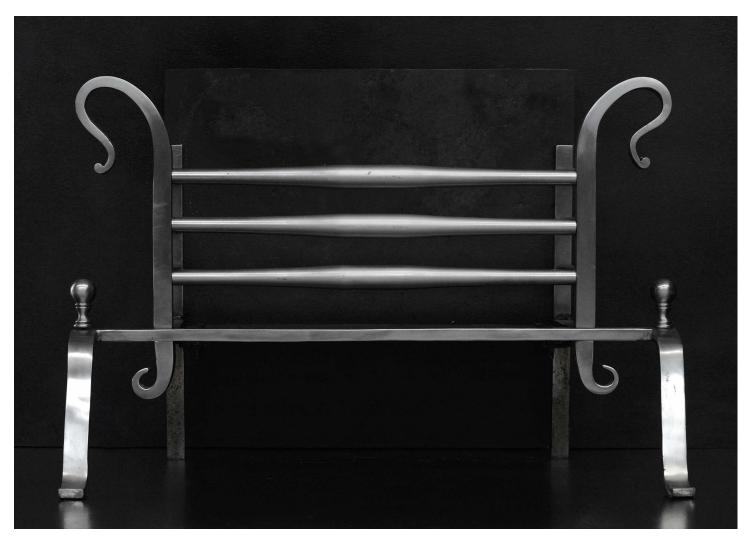

## AN ENGLISH CAST IRON FIREBASKET WITH SHEPHERD'S CROOK FINIALS

An English polished steel firegrate. The shaped feet surmounted by ball finial, the burning area with elegant front bars and shepherd's crook finials on each side. Square cast iron fireback. A copy of an original piece. N.B. May be subject to an extended lead time, please enquire for more information.

Stock No: RFG022-A Price: £3,250 + VAT

 Width At Front
 755mm | 29 3/4"

 Width At Back
 560mm | 22"

 Height
 535mm | 21 1/8"

 Depth
 430mm | 16 7/8"

You can scan the QR code above with any smartphone to view this item on our