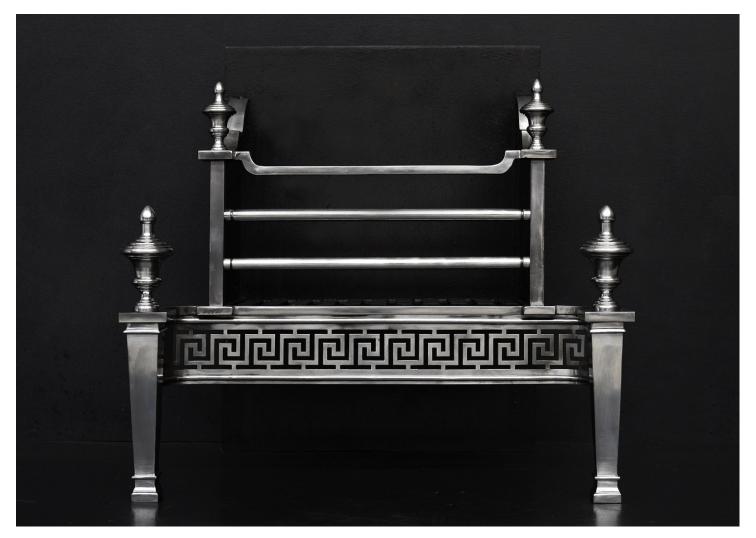

## AN ENGLISH FIREGRATE WITH GREEK KEY MOTIF

An English firegrate in the Georgian style. The tapering legs surmounted by urn finials, the burning area with steel front bars and shaped top bar. Polished steel fret with Greek key motif throughout. Plain cast iron fireback behind. Modern.

Stock No: RFG021-A Price: £3,500 + VAT

| Width At Front | 660mm | 26"     |
|----------------|-------|---------|
| Width At Back  | 495mm | 19 1/2" |
| Height         | 627mm | 24 5/8" |
| Depth          | 392mm | 15 3/8" |