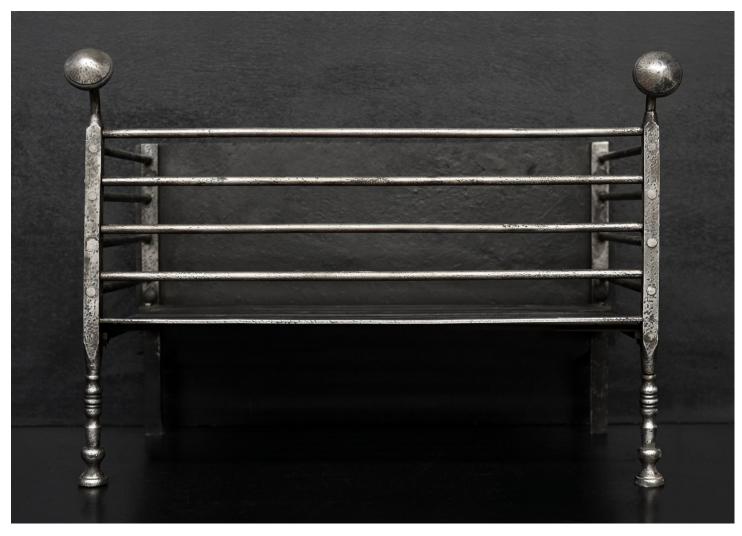

## AN ARCHITECTURAL POLISHED WROUGHT IRON FIREBASKET

An English polished wrought iron firebasket of architectural form. The burning area with cylindrical front and side bars, the square uprights with shaped, turned feet surmounted by turned finials. Square cast iron back. A quality copy of an earlier model. Larger size also available. N.B. May be subject to an extended lead time, please enquire for more information.

Stock No: RFG017S-ATQ Price: £1,950 + VAT

 Width At Front
 600mm | 23 5/8"

 Width At Back
 560mm | 22"

 Height
 440mm | 17 3/8"

 Depth
 350mm | 13 3/4"

You can scan the QR code above with any smartphone to view this item on our