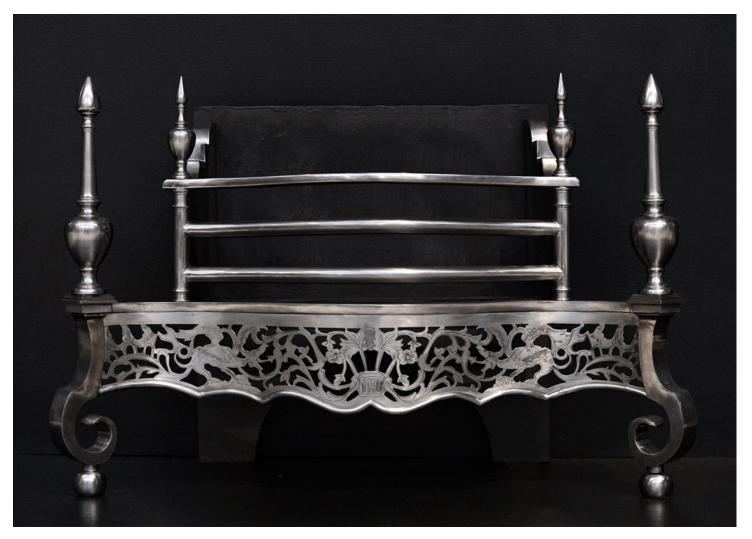

## A GOOD QUALITY GEORGIAN STYLE ENGLISH STEEL FIREGRATE

A good quality Georgian style English steel firegrate. The pierced, engraved fret with basket of flowers to centre, flanked by foliage and dragons. The scrolled legs surmounted by large finial. Shaped front bars with substantial burning area. Plain cast iron back. A quality copy of an earlier piece. N.B. May be subject to an extended lead time, please enquire for more information.