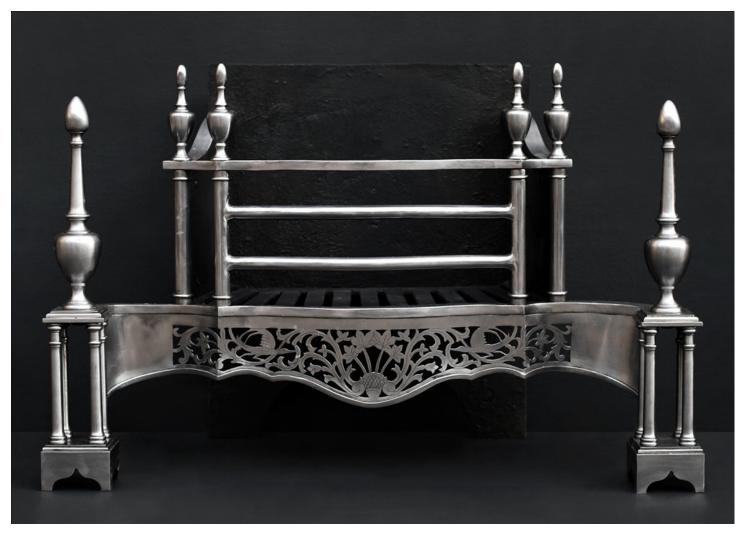

## A MID GEORGIAN CHIPPENDALE STYLE STEEL FIREGRATE

A mid Georgian Chippendale style steel firegrate. The shaped, pierced and engraved fret with centre basket of foliage and winged heraldic birds, with columns and finials above and bowed connecting front bars. The legs with four narrow tapered columns surmounted by urn shaped finials. Plain cast iron back. N.B. May be subject to an extended lead time, please enquire for more information.

Stock No: RFG012-A Price: £3,500 + VAT

 Width At Front
 840mm | 33 1/8"

 Width At Back
 465mm | 18 1/4"

 Height
 540mm | 21 1/4"

 Depth
 405mm | 16"

You can scan the QR code above with any smartphone to view this item on our website