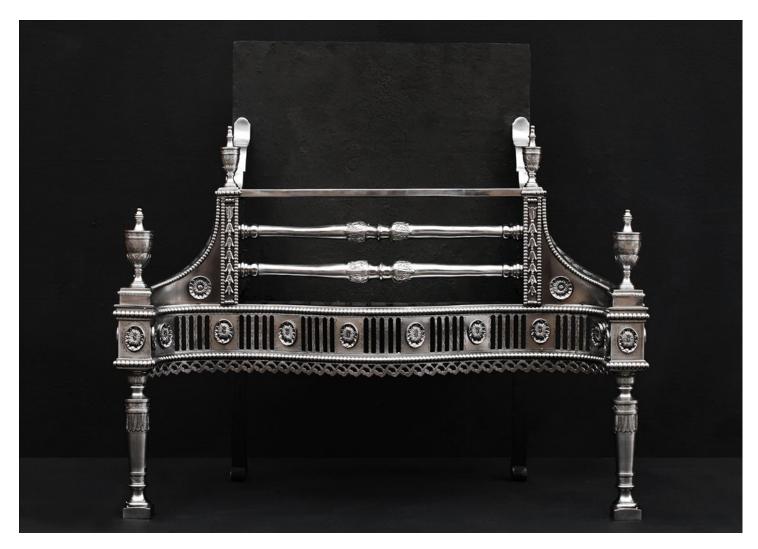

## A BEAUTIFULLY ENGRAVED GEORGIAN STYLE STEEL FIREGRATE

A beautifully engraved polished steel English Georgian style firegrate. The pierced, engraved fret with flutes and oval pateras with beading above and below, the side wings with bell drops, beading and circular pateras, the tapering cylindrical legs surmounted by finely engraved finials. Decorative shaped front bars and plain cast iron back. N.B. May be subject to an extended lead time, please enquire for more information.

Stock No: RFG006-A Price: £3,950 + VAT

 Width At Front
 815mm | 32 1/8"

 Width At Back
 510mm | 20 1/8"

 Height
 750mm | 29 1/2"

 Depth
 420mm | 16 1/2"

You can scan the QR code above with any smartphone to view this item on our website