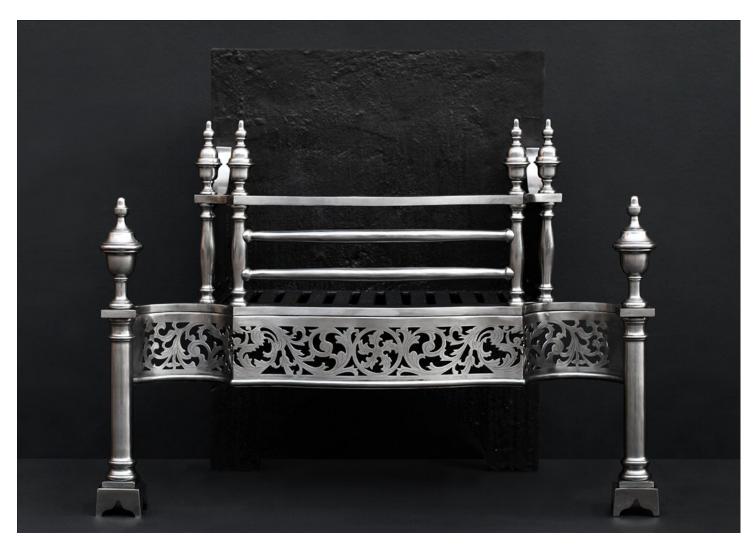

## A STEEL FIREGRATE IN THE MANNER OF THOMAS CHIPPENDALE

An English steel firegrate in the manner of Thomas Chippendale. The shaped fret with finely engraved foliage detailing. The basket with elegantly curved front bars and double shafts to ends surmounted by ornate bell finials. The cylindrical legs on square plinths, surmounted by larger steel finials. Plain fireback. A fine quality piece. N.B. May be subject to an extended lead time, please enquire for more information.

Stock No: RFG003-A Price: £3,950 + VAT

 Width At Front
 825mm | 32 1/2"

 Width At Back
 540mm | 21 1/4"

 Height
 685mm | 27"

 Depth
 395mm | 15 1/2"

You can scan the QR code above with any smartphone to view this item on our website