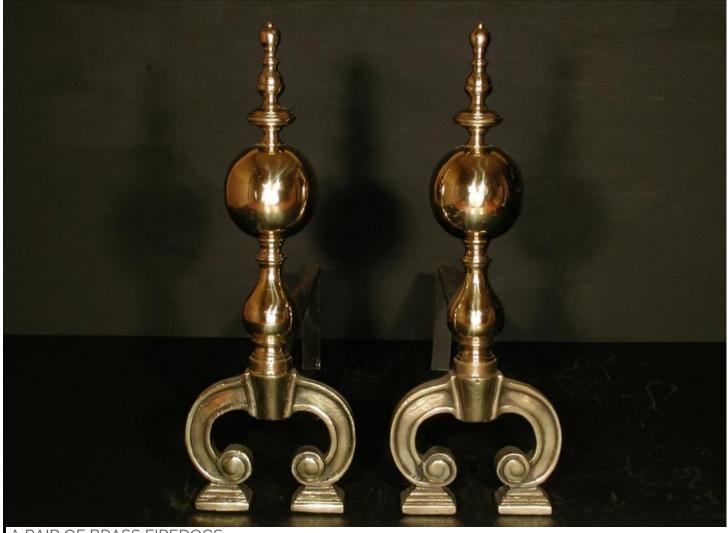

## A PAIR OF BRASS FIREDOGS

A pair of brass horseshoe firedogs. English. N.B. May be subject to an extended lead time, please enquire for more information.

| Stock No: RFD007-B | Price: £1,500 + VAT |
|--------------------|---------------------|
| Height             | 535mm   21 1/8"     |
| Width              | 190mm   71/2"       |
| Depth              | 455mm   17 7/8"     |