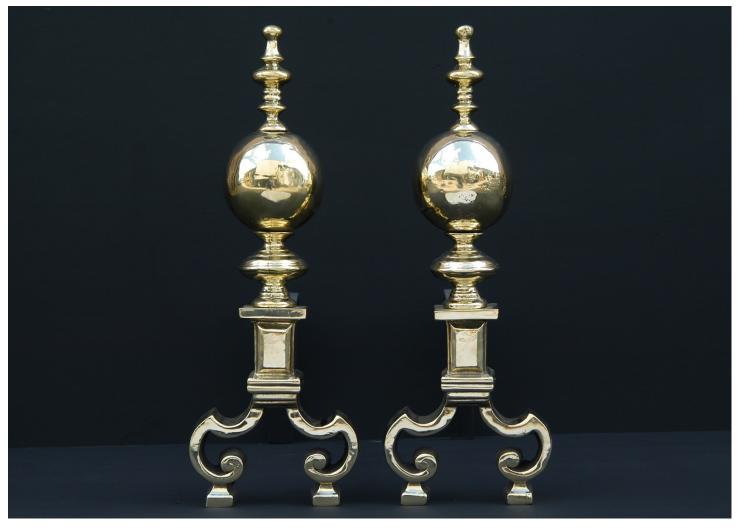

## A PAIR OF BRASS FIREDOGS WITH BALL FINIALS

A pair of brass firedogs with balls to finials and break leg design to bases. N.B. May be subject to an extended lead time, please enquire for more information.

Stock No: RFD006-B Price: £1,600 + VAT

Height485mm | 19 1/8"Width165mm | 6 1/2"Depth475mm | 18 3/4"

You can scan the QR code above with any smartphone to view this item on our website

Thornhill Galleries, 43-45 Wellington Crescent, New Malden, Greater London, KT3 3NE, UK T: +44 (0) 208 949 4757 | E: sales@thornhillgalleries.co.uk | W: thornhillgalleries.co.uk