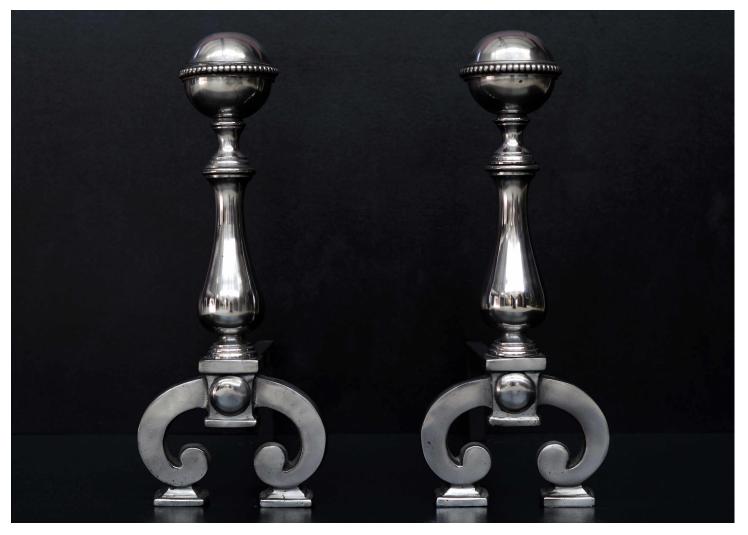

## A PAIR OF POLISHED STEEL FIREDOGS WITH BEADING TO TOP

A pair of English polished steel firedogs with horseshoe shaped legs, baluster shaped finial, surmounted by domed and beaded top. Modern. N.B. May be subject to an extended lead time, please enquire for more information.

Stock No: RFD002-A Price: £1,750 + VAT

| Height | 545mm | 21 1/2" |
|--------|-------|---------|
| Width  | 215mm | 8 1/2"  |
| Depth  | 545mm | 21 1/2" |

You can scan the QR code above with any smartphone to view this item on our website