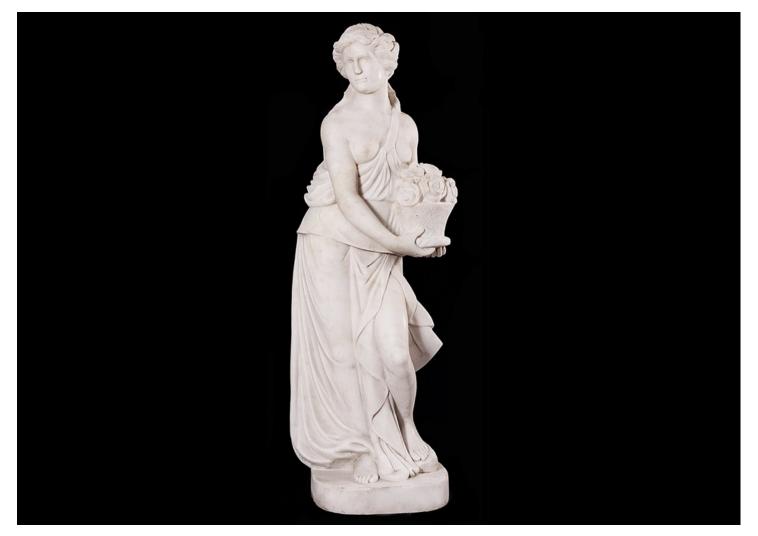

## A LATE 19TH CENTURY ITALIAN CARVED STATUARY MARBLE FIGURE

A late 19th century Italian carved Statuary marble figure in the classical style. Height - 64" (1625mm), Width - 20" (508mm), Depth - 17" (431mm)

Stock No: M026 Price: £18,500 + VAT

| Height | 1625mm   64" |
|--------|--------------|
| Width  | 508mm   20"  |
| Depth  | 431mm   17"  |

You can scan the QR code above with any smartphone to view this item on our website