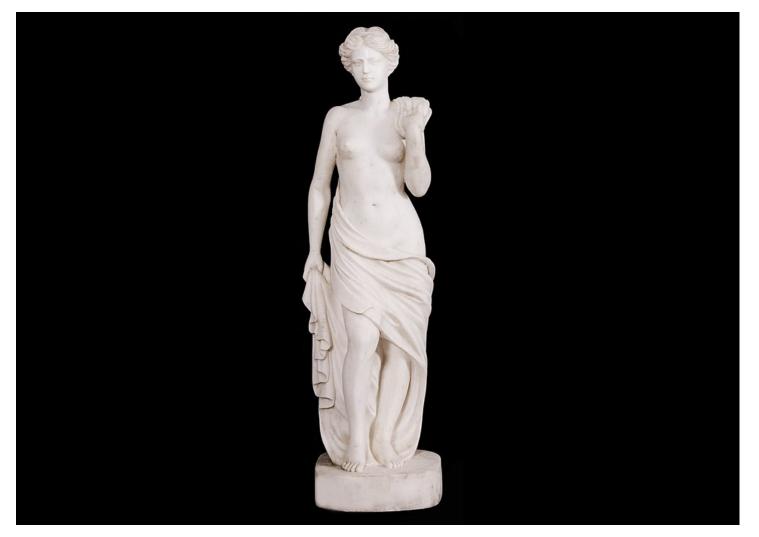

## ITALIAN CARVED STATUARY MARBLE FIGURE IN THE CLASSICAL STYLE

A late 19th century Italian carved Statuary marble figure in the classical style. Height - 66" (1676mm), Width - 19.25" (457mm), Depth - 15" (381mm)

Stock No: M025 Price: £18,500 + VAT

| Height | 1676mm | 66"     |
|--------|--------|---------|
| Width  | 490mm  | 19 1/4" |
| Depth  | 381mm  | 15"     |

You can scan the QR code above with any smartphone to view this item on our website