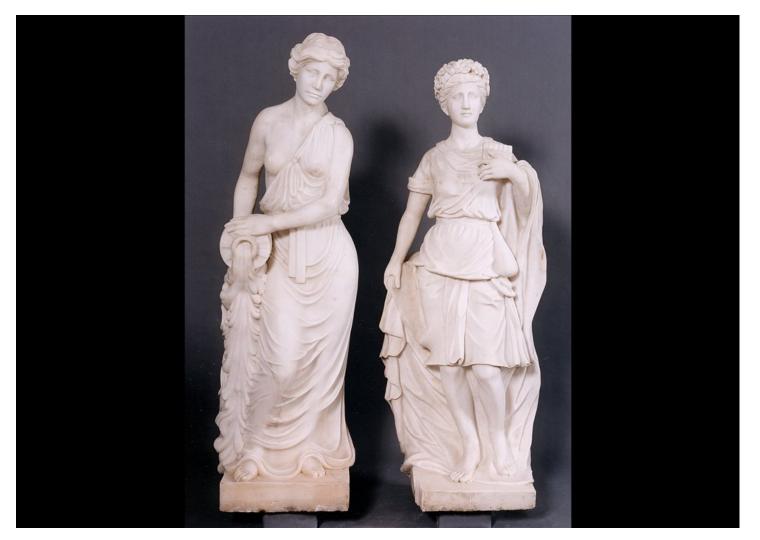

## STATUARY MARBLE FEMALE FIGURES OF CLASSICAL FFORM

Late 19th / early 20th century carved Statuary marble female figures of classical form. 65.5" (1663 mm) high. 63" (1600 mm) high.

Stock No: M002 Price: £20,000 + VAT

- Height Width Depth
- 1663mm | 65 1/2" 584mm | 23" 584mm | 23"

You can scan the QR code above with any smartphone to view this item on our website

Thornhill Galleries, 43-45 Wellington Crescent, New Malden, Greater London, KT3 3NE, UK T: +44 (0) 208 949 4757 | E: sales@thornhillgalleries.co.uk | W: thornhillgalleries.co.uk