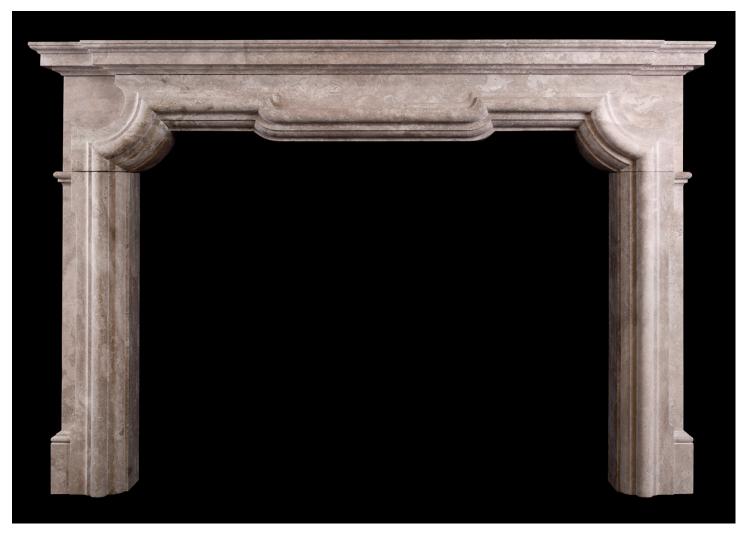

## AN ITALIAN CHIMNEYPIECE IN WHITE TRAVERTINE

A good quality Italian fireplace in the Baroque manner in white travertine stone. The shaped frieze with heavy moulding and breakfront shelf above. A substantial piece. Modern. N.B. May be subject to an extended lead time, please enquire for more information.