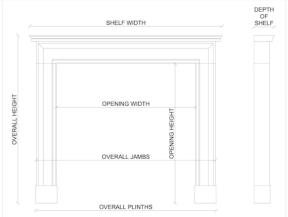

 Shelf Width
 1880mm | 74"

 Overall Height
 1265mm | 49 3/4"

 Opening Height
 1020mm | 40 1/8"

 Opening Width
 1360mm | 53 1/2"

 Depth Of Shelf
 245mm | 9 5/8"

 Overall Plinths
 1780mm | 70 1/8"

You can scan the QR code above with any smartphone to view this item on our website