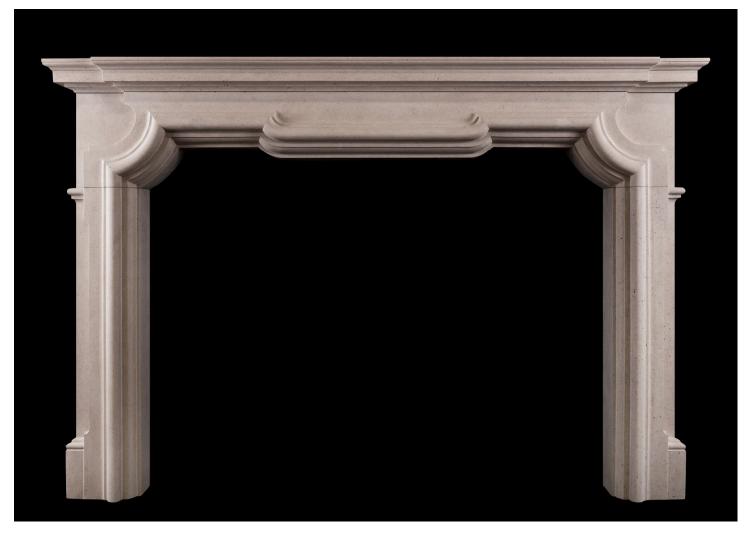

## AN ITALIAN STYLE FIREPLACE IN PORTLAND STONE

A good quality Italian fireplace in the Baroque manner in Portland stone. The shaped frieze with heavy moulding and breakfront shelf above. A substantial piece. Modern.