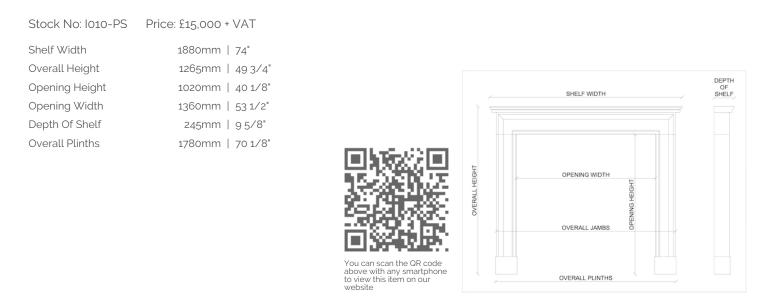

## AN ITALIAN STYLE FIREPLACE IN PORTLAND STONE

A good quality Italian fireplace in the Baroque manner in Portland stone. The shaped frieze with heavy moulding and breakfront shelf above. A substantial piece. Modern.