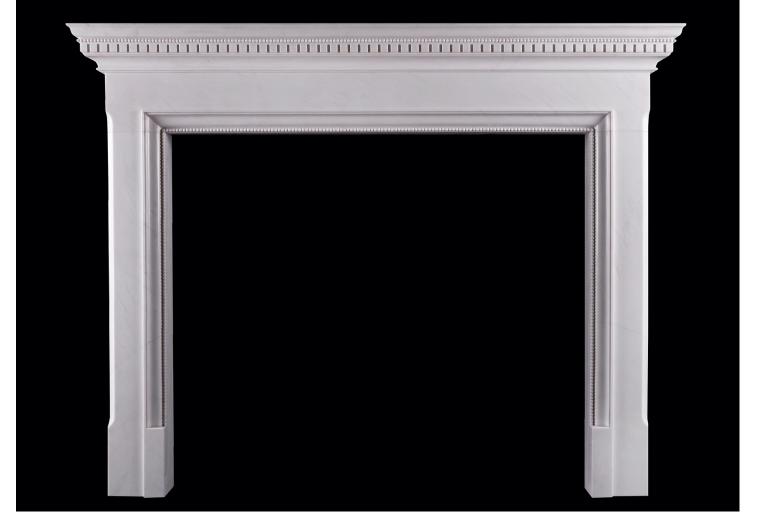

## A GEORGIAN STYLE WHITE MARBLE FIREPLACE

A fine quality white marble fireplace in the Georgian manner. The jambs with inground moulding featuring finely carved beading throughout, surmounted by plain frieze and shelf with dentils and beading. Modern. Part of the Emily Todhunter Collection. N.B. May be subject to an extended lead time, please enquire for more information.