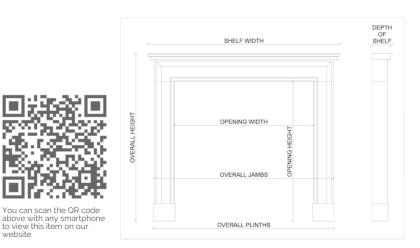

| Stock No: G099-W | Price: £8,500 + VAT |
|------------------|---------------------|
| Shelf Width      | 1680mm   66 1/8"    |
| Overall Height   | 1309mm   51 1/2"    |
| Opening Height   | 1025mm   40 3/8"    |
| Opening Width    | 1187mm   46 3/4"    |
| Depth Of Shelf   | 190mm   71/2"       |
| Overall Plinths  | 1515mm   59 5/8"    |