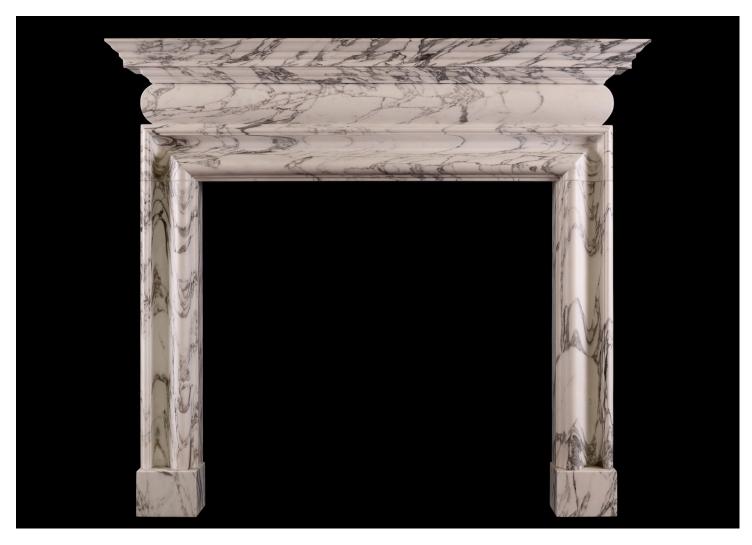

## AN ARCHITECTURAL FIREPLACE IN THE GEORGIAN MANNER

An architectural fireplace in the Georgian manner. The inner bolection moulding surmounted by barrel frieze and moulded shelf above. Shown in Italian Arabescato marble but could be made in other marbles or limestones if required. English, modern.

Stock No: Gog6-IA Price: £7,800 + VAT

 Shelf Width
 1603mm | 63 1/8\*

 Overall Height
 1425mm | 56 1/8\*

 Opening Height
 1013mm | 39 7/8\*

 Opening Width
 1084mm | 42 5/8\*

 Depth Of Shelf
 205mm | 8 1/8\*

 Overall Plinths
 1430mm | 56 1/4\*

You can scan the QR code above with any smartphone to view this item on our website