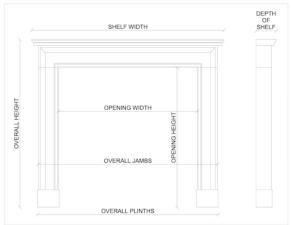

Stock No: Gog6-IA Price: £7,800 + VAT

 Shelf Width
 1603mm | 63 1/8\*

 Overall Height
 1425mm | 56 1/8\*

 Opening Height
 1013mm | 39 7/8\*

 Opening Width
 1084mm | 42 5/8\*

 Depth Of Shelf
 205mm | 8 1/8\*

 Overall Plinths
 1430mm | 56 1/4\*

You can scan the QR code above with any smartphone to view this item on our website