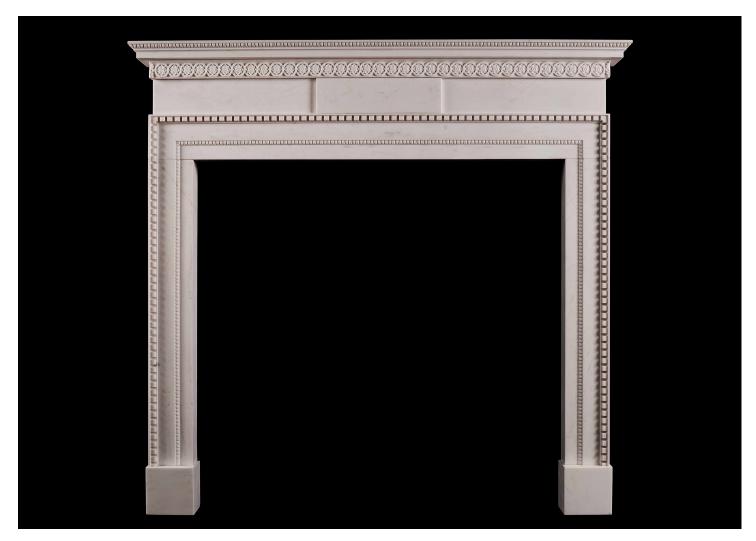

## A DELICATE, LATE GEORGIAN STYLE WHITE MARBLE FIREPLACE

A fine quality English, white marble fireplace in the mid Georgian style. The frieze with plain centre tablet, the jambs with delicate inner moulding of egg-and-dart and carved acanthus leaves to corners. The shelf with carved rosette pattern surmounted by matching egg-and-dart moulding. Based on an original design. N.B. May be subject to an extended lead time, please enquire for more information.