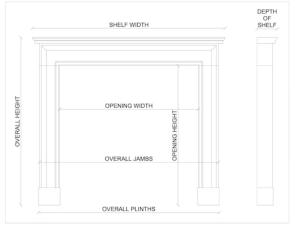

Stock No: G093-W Price: £7,900 + VAT

 Shelf Width
 1405mm | 55 3/8"

 Overall Height
 1320mm | 52"

 Opening Height
 995mm | 39 1/8"

 Opening Width
 1050mm | 41 3/8"

 Depth Of Shelf
 170mm | 6 3/4"

 Overall Plinths
 1300mm | 51 1/8"

 Overall Jambs
 1300mm | 51 1/8"

You can scan the QR code above with any smartphone to view this item on our website