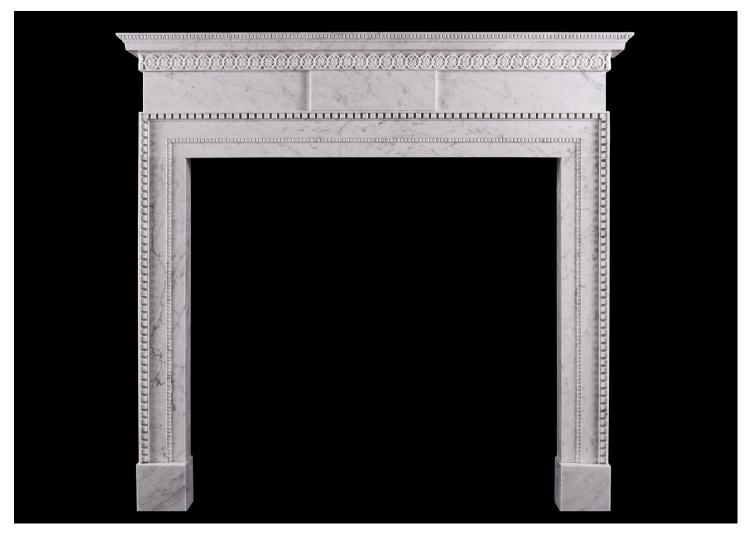

## A LATE GEORGIAN MARBLE FIREPLACE IN CARRARA MARBLE

A fine quality English fireplace in the mid Georgian style, in Italian Carrara marble. The frieze with plain centre tablet, the jambs with delicate inner moulding of egg-and-dart and carved acanthus leaves to corners. The shelf with carved rosette pattern surmounted by matching egg-and-dart moulding. Based on an original design. N.B. May be subject to an extended lead time, please enquire for more information.

Stock No: G093-IC Price: £7,900 + VAT

 Shelf Width
 1400mm | 55 1/8"

 Overall Height
 1320mm | 52"

 Opening Height
 989mm | 38 7/8"

 Opening Width
 1046mm | 41 1/8"

 Depth Of Shelf
 166mm | 6 1/2"

 Overall Plinths
 1310mm | 51 5/8"