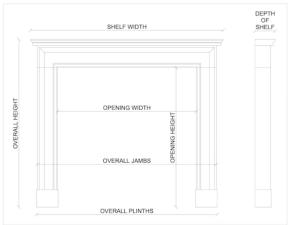

## Stock No: Gogo-W Price on Application

 Shelf Width
 1900mm | 74 3/4"

 Overall Height
 1372mm | 54"

 Opening Height
 972mm | 38 1/4"

 Opening Width
 1127mm | 44 3/8"

 Depth Of Shelf
 241mm | 9 1/2"

 Overall Plinths
 1735mm | 68 1/4"