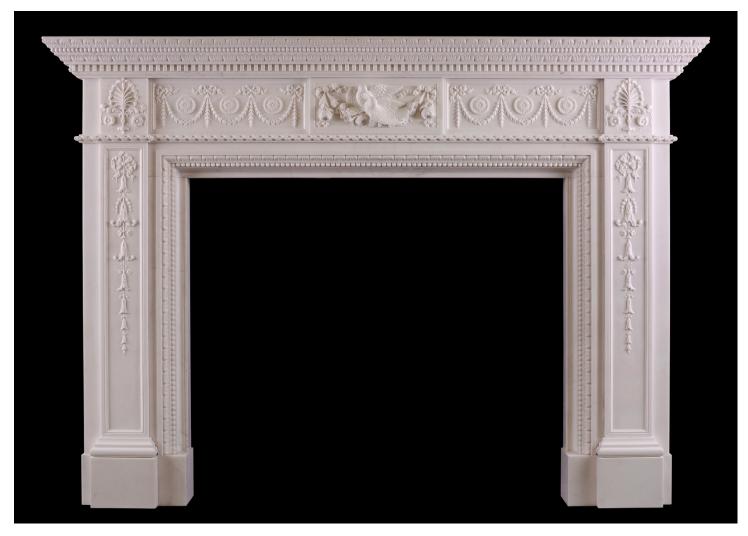

## A FINELY CARVED MARBLE FIREPLACE

A fine quality reproduction white marble fireplace in the Georgian style. The panelled jambs with finely carved bellflowers and ribbons, surmounted by rope moulding and end blocks with Anthemion leaf. The frieze with rosette paterae and drapery throughout, with carved centre block featuring intertwined birds, flowers and ribbons. The shelf with carved dentils, leaves and beading. A good quality, striking piece. Modern.