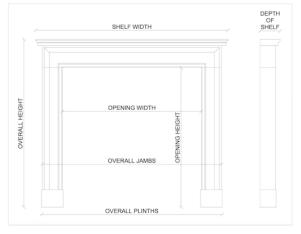

Stock No: G087-W Price: £6,750 + VAT

 Shelf Width
 1510mm | 59 1/2"

 Overall Height
 1290mm | 50 3/4"

 Opening Height
 950mm | 37 3/8"

 Opening Width
 950mm | 37 3/8"

 Depth Of Shelf
 205mm | 8 1/8"

 Overall Plinths
 1322mm | 52"