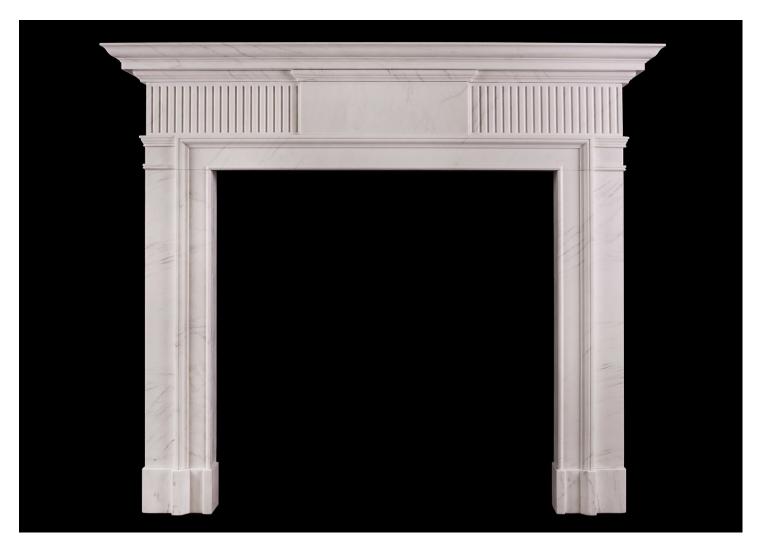

## A NEO-CLASSICAL ENGLISH FIREPLACE

A simple neo-classical English fireplace in veined white marble. The moulded jambs surmounted by fluted frieze and plain centre blocking. Moulded shelf above. Modern. NB. May be subject to an extended lead time, please enquire for more information.

Stock No: G087-W Price: £6,750 + VAT

 Shelf Width
 1510mm | 59 1/2"

 Overall Height
 1290mm | 50 3/4"

 Opening Height
 950mm | 37 3/8"

 Opening Width
 950mm | 37 3/8"

 Depth Of Shelf
 205mm | 8 1/8"

 Overall Plinths
 1322mm | 52"