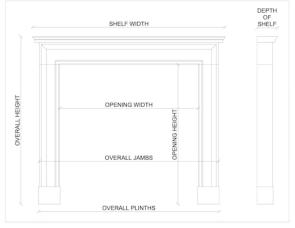

Stock No: G083-W Price: £6,950 + VAT

 Shelf Width
 1381mm | 54 3/8"

 Overall Height
 1099mm | 43 1/4"

 Opening Height
 918mm | 36 1/8"

 Opening Width
 914mm | 36"

 Depth Of Shelf
 140mm | 5 1/2"

 Overall Plinths
 1238mm | 48 3/4"