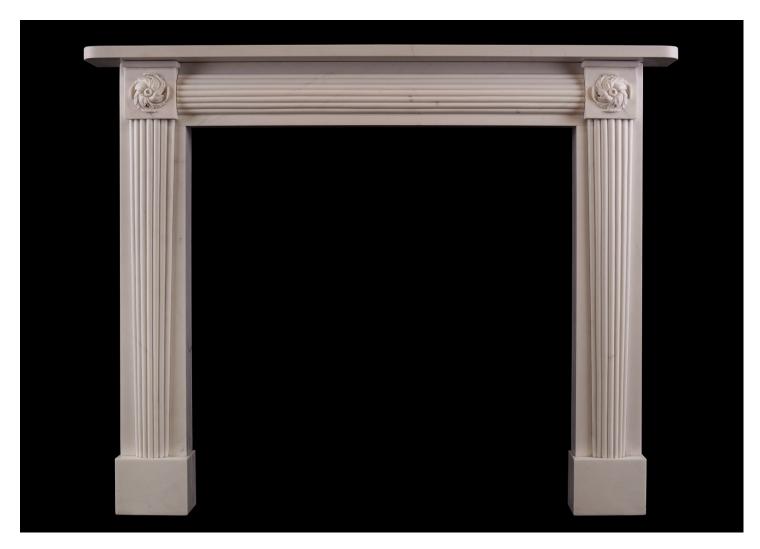

## A WHITE MARBLE FIREPLACE IN THE REGENCY MANNER

A Regency style white marble fireplace. The tapered, reeded jambs surmounted by finely carved swirling finials. The frieze with convex reeding throughout. Plain shelf above. An elegant piece, well suited for smaller Drawing Room or Bedroom. Modern. N.B. May be subject to an extended lead time, please enquire for more information.

Stock No: G083-W Price: £6,950 + VAT

 Shelf Width
 1381mm | 54 3/8"

 Overall Height
 1099mm | 43 1/4"

 Opening Height
 918mm | 36 1/8"

 Opening Width
 914mm | 36"

 Depth Of Shelf
 140mm | 5 1/2"

 Overall Plinths
 1238mm | 48 3/4"