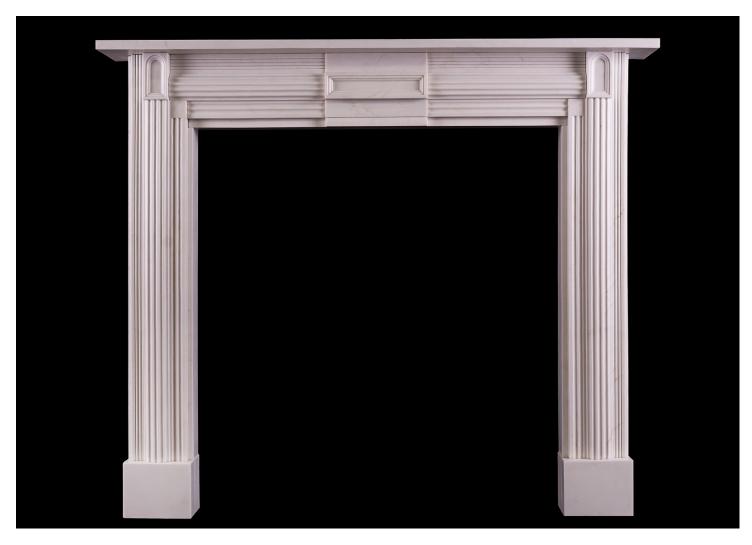

## A WHITE MARBLE FIREPLACE IN THE SOANIAN STYLE

An English white marble fireplace in the Soanian manner. The reeded moulding to jambs and frieze with centre plaque and arched end blockings. A fine copy of an original piece. N.B. May be subject to an extended lead time, please enquire for more information.

Stock No: G081-W Price: £5,800 + VAT

 Shelf Width
 1345mm | 53"

 Overall Height
 1145mm | 45 1/8"

 Opening Height
 945mm | 37 1/4"

 Opening Width
 900mm | 35 3/8"

 Depth Of Shelf
 190mm | 7 1/2"

 Overall Plinths
 1240mm | 48 7/8"