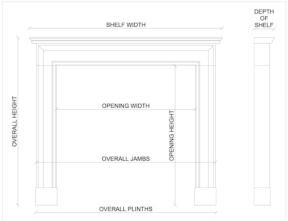

Stock No: G081-W Price: £5,800 + VAT

 Shelf Width
 1345mm | 53"

 Overall Height
 1145mm | 45 1/8"

 Opening Height
 945mm | 37 1/4"

 Opening Width
 900mm | 35 3/8"

 Depth Of Shelf
 190mm | 7 1/2"

 Overall Plinths
 1240mm | 48 7/8"