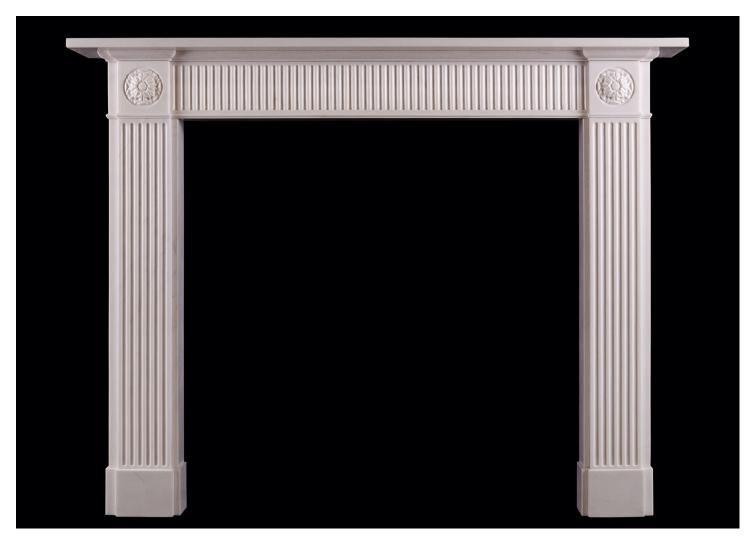

## A WHITE MARBLE FIREPLACE IN THE REGENCY STYLE

A simple yet elegant white marble fireplace in the Regency style. The fluted jambs surmounted by carved rosette paterae above. The frieze with flutes throughout. Moulded shelf above. English, modern.

Stock No: G074-W Price: £4,800 + VAT

 Shelf Width
 1531mm | 60 1/4"

 Overall Height
 1220mm | 48"

 Opening Height
 1028mm | 40 1/2"

 Opening Width
 1022mm | 40 1/4"

 Depth Of Shelf
 180mm | 7 1/8"

 Overall Plinths
 1391mm | 54 3/4"