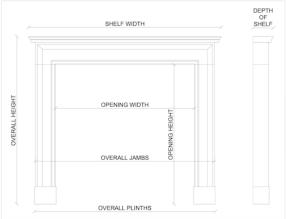

Stock No: G074-W Price: £4,800 + VAT

 Shelf Width
 1531mm | 60 1/4"

 Overall Height
 1220mm | 48"

 Opening Height
 1028mm | 40 1/2"

 Opening Width
 1022mm | 40 1/4"

 Depth Of Shelf
 180mm | 7 1/8"

 Overall Plinths
 1391mm | 54 3/4"

 Overall Jambs
 1379mm | 54 1/4"

You can scan the QR code above with any smartphone to view this item on our website