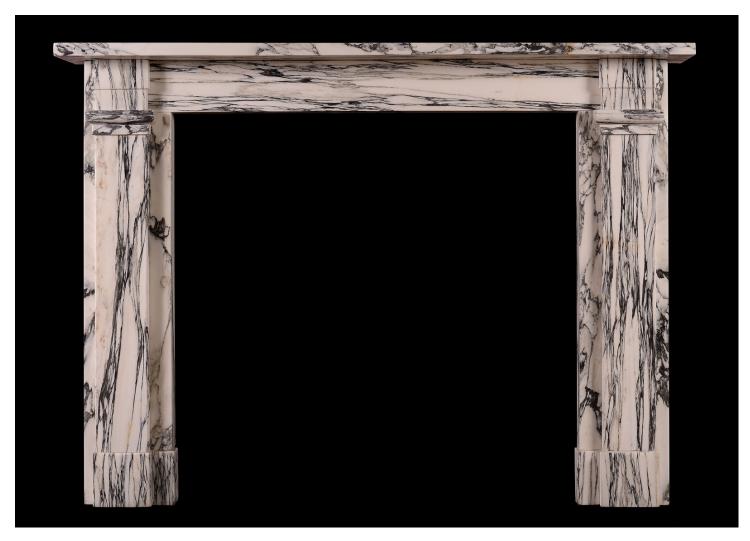

## AN ENGLISH FIREPLACE IN THE REGENCY MANNER

A simple English fireplace in striking veined marble. The jambs surmounted by moulded capital, with stepped frieze. Plain shelf above. A copy of an original Regency fireplace. N.B. May be subject to an extended lead time, please enquire for more information.

Stock No: Go69-OA Price: £5,500 + VAT

 Shelf Width
 1570mm | 61 3/4"

 Overall Height
 1155mm | 45 1/2"

 Opening Height
 1000mm | 39 3/8"

 Opening Width
 1020mm | 40 1/8"

 Depth Of Shelf
 180mm | 7 1/8"

 Overall Plinths
 1465mm | 57 5/8"