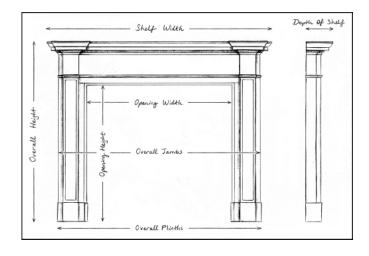

Stock No: Go69-OA Price: £5,500 + VAT

 Shelf Width
 1570mm | 61 3/4"

 Overall Height
 1155mm | 45 1/2"

 Opening Height
 1000mm | 39 3/8"

 Opening Width
 1020mm | 40 1/8"

 Depth Of Shelf
 180mm | 7 1/8"

 Overall Plinths
 1465mm | 57 5/8"