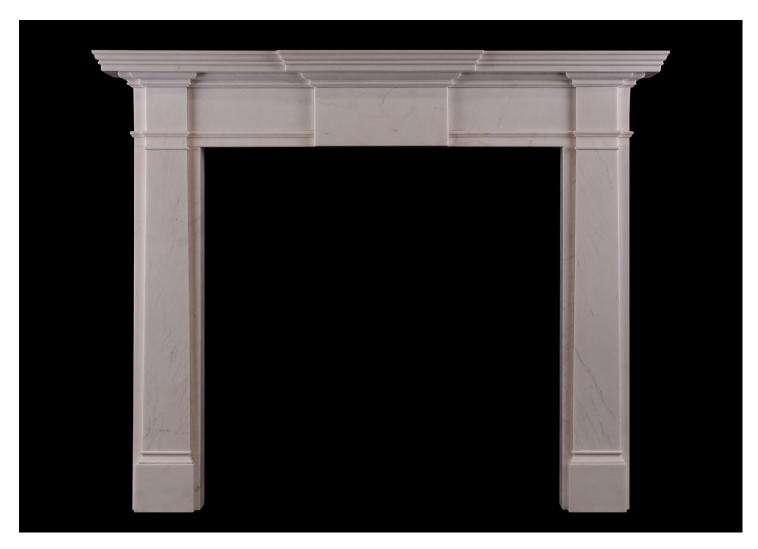

## AN MID-SIZED ENGLISH FIREPLACE IN WHITE MARBLE

A mid-sized English Georgian style fireplace. The plain jambs surmounted by scotia moulding and plain end blocks. The frieze with plain centre panel with moulded shelf above. An attractively simple model in the classical style. Modern. (Smaller version of Go66L-W)