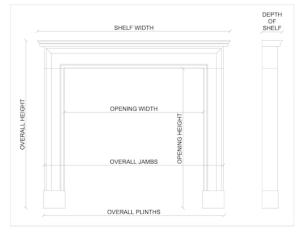

N.B. May be subject to an extended lead time, please enquire for more information.

Stock No: G066S-W Price: £6,650 + VAT

 Shelf Width
 1600mm | 63°

 Overall Height
 1302mm | 51 1/4°

 Opening Height
 1041mm | 41°

 Opening Width
 1032mm | 40 5/8°

 Depth Of Shelf
 178mm | 7°

 Overall Jambs
 1413mm | 55 5/8°

You can scan the QR code above with any smartphone to view this item on our website