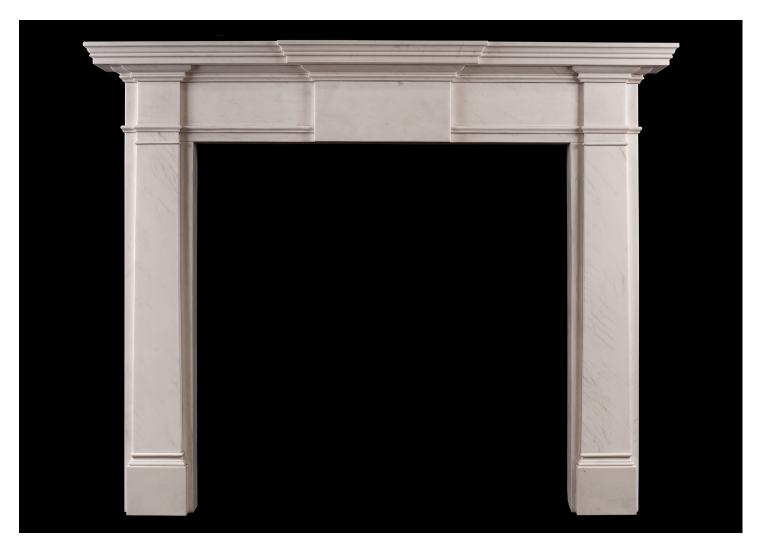

## AN ELEGANT ENGLISH FIREPLACE IN WHITE MARBLE

An English Georgian style fireplace. The plain jambs surmounted by scotia moulding and plain end blocks. The frieze with plain centre panel with moulded shelf above. An attractively simple model in the classical style. Modern. N.B. May be subject to an extended lead time, please enquire for more information.

Stock No: G066L-W Price: £6,950 + VAT

 Shelf Width
 1740mm | 68 1/2"

 Overall Height
 1395mm | 54 7/8"

 Opening Height
 1115mm | 43 7/8"

 Opening Width
 1130mm | 44 1/2"

 Depth Of Shelf
 180mm | 7 1/8"

 Overall Jambs
 1545mm | 60 7/8"