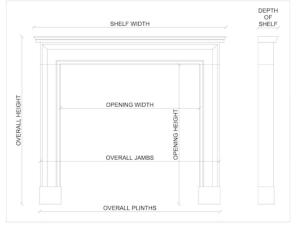

Stock No: G066L-W Price: £6,950 + VAT

 Shelf Width
 1740mm | 68 1/2"

 Overall Height
 1395mm | 54 7/8"

 Opening Height
 1115mm | 43 7/8"

 Opening Width
 1130mm | 44 1/2"

 Depth Of Shelf
 180mm | 7 1/8"

 Overall Jambs
 1545mm | 60 7/8"