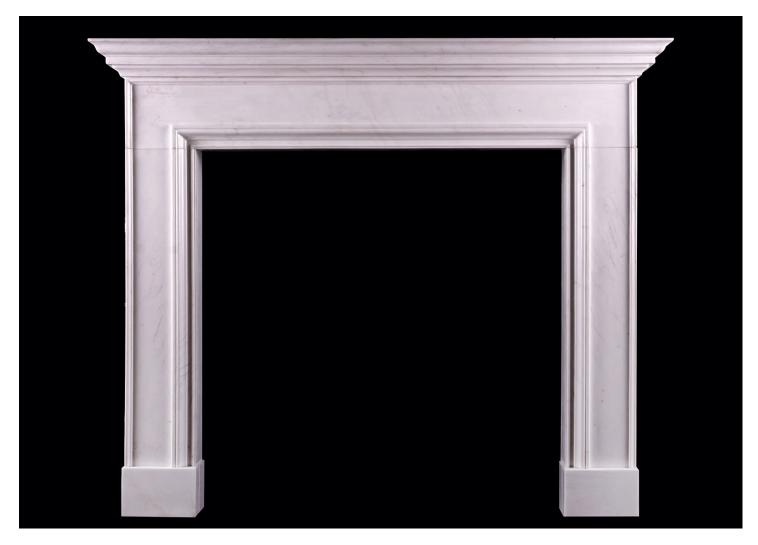

## AN ENGLISH FIREPLACE IN WHITE MARBLE

A simple white marble fireplace of architectural form. The moulded frieze and jambs surmounted by moulded shelf above. English design. Modern. N.B. May be subject to an extended lead time, please enquire for more information.

Stock No: G063-W Price: £4,950 + VAT

 Shelf Width
 1550mm | 61"

 Overall Height
 1295mm | 51"

 Opening Height
 1016mm | 40"

 Opening Width
 1010mm | 39 3/4"

 Depth Of Shelf
 200mm | 77/8"

 Overall Plinths
 1396mm | 55"