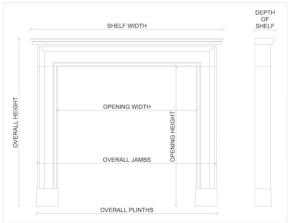

Stock No: G063-W Price: £4,950 + VAT

 Shelf Width
 1550mm | 61"

 Overall Height
 1295mm | 51"

 Opening Height
 1016mm | 40"

 Opening Width
 1010mm | 39 3/4"

 Depth Of Shelf
 200mm | 77/8"

 Overall Plinths
 1396mm | 55"